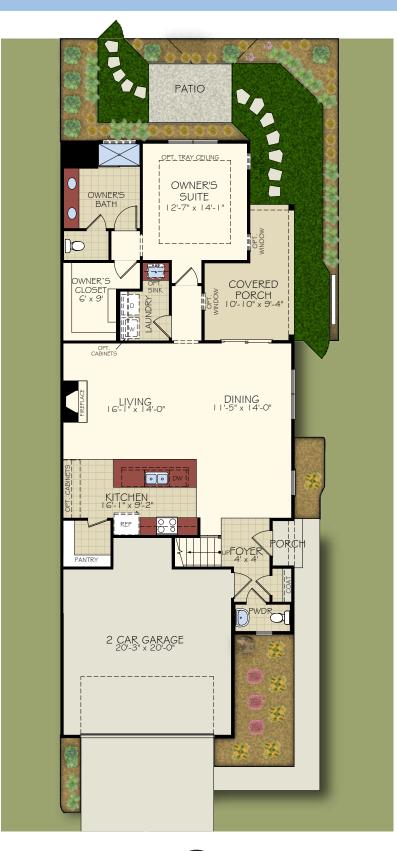

## THE **KINGSTON**

**1,743 - 2,085 SQUARE FEET** (DEPENDING ON STRUCTURAL OPTIONS)

## THE KINGSTON OPTIONS

SECOND FLOOR BASE - 1 BEDROOM/1 BATH

OPT. SECOND FLOOR - 2 BEDROOM/1 BATH

OPT. SECOND FLOOR - 2 BEDROOM/ GAME ROOM/1 BATH

NewStyle Communities reserves the right to change, modify, or revise architectural details and designs without notice. This brochure is for illustration purposes only, are not drawn to scale, and may include optional features. Room dimensions are approximate.