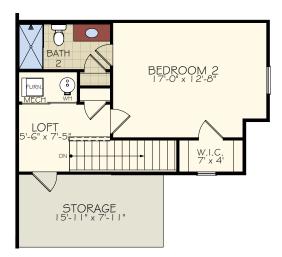

## THE KINGSTON OPTIONS

SECOND FLOOR BASE - 1 BEDROOM/1 BATH

OPT. SECOND FLOOR - 2 BEDROOM/1 BATH

OPT. SECOND FLOOR - 2 BEDROOM/ GAME ROOM/1 BATH

NewStyle Communities reserves the right to change, modify, or revise architectural details and designs without notice. This brochure is for illustration purposes only, are not drawn to scale, and may include optional features. Room dimensions are approximate.