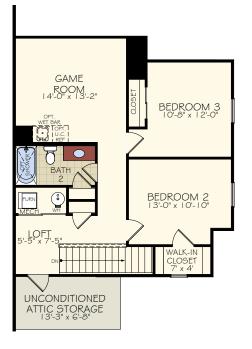

## THE KINGSTON OPTIONS

SECOND FLOOR BASE - 1 BEDROOM/1 BATH

OPT. SECOND FLOOR - 2 BEDROOM/1 BATH

OPT. SECOND FLOOR - 2 BEDROOM/ GAME ROOM/1 BATH

NewStyle Communities reserves the right to change, modify, or revise architectural details and designs without notice. This brochure is for illustration purposes only, are not drawn to scale, and may include optional features. Room dimensions are approximate.