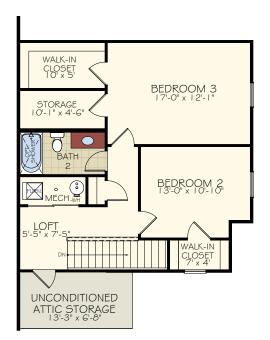

## THE KINGSTON OPTIONS

SECOND FLOOR BASE - 1 BEDROOM/1 BATH

OPT. SECOND FLOOR - 2 BEDROOM/1 BATH

OPT. SECOND FLOOR - 2 BEDROOM/ GAME ROOM/1 BATH

NewStyle Communities reserves the right to change, modify, or revise architectural details and designs without notice. This brochure is for illustration purposes only, are not drawn to scale, and may include optional features. Room dimensions are approximate.