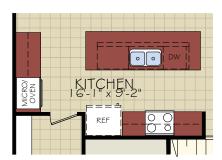

## THE KINGSTON OPTIONS

**OPT. SCREENED PORCH** 

OPT. DELUXE KITCHEN

**OPT. FIREPLACE** 

**OPT. UNIVERSAL SHOWER** 

NewStyle Communities reserves the right to change, modify, or revise architectural details and designs without notice. This brochure is for illustration purposes only, are not drawn to scale, and may include optional features. Room dimensions are approximate.