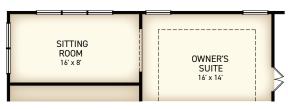

ners' fees and maintenance of the property. The loan balance and accrued interest will become due when the borrower permanently leaves the home or no longer lives in the home as the principal residence. These materials are not from, and were not approved by, HUD or FHA.



## THE PORTICO

1,776 - 2,585 SQUARE FEET (DEPENDING ON STRUCTURAL OPTIONS)





# THE **PORTICO** OPTIONS





OPTIONAL POWDER ROOM



OPTIONAL SITTING ROOM



OPTIONAL EXTENDED LAUNDRY



# THE **PORTICO** OPTIONS





## THE PALAZZO

1,519 - 1,782 SQUARE FEET (DEPENDING ON STRUCTURAL OPTIONS)





# THE PALAZZO OPTIONS





**OPTIONAL 4 SEASONS ROOM** 



OPTIONAL SITTING ROOM



# THE PALAZZO OPTIONS





## THE PIAZZA

2,248 - 3,107 SQUARE FEET (DEPENDING ON STRUCTURAL OPTIONS)





## THE **PIAZZA** OPTIONS









OPTIONAL SITTING ROOM



OPTIONAL MASTER GARDEN RETREAT



# THE PROMENADE III

2,053 - 2,931 SQUARE FEET (DEPENDING ON STRUCTURAL OPTIONS)





## THE **PROMENADE III** OPTIONS





OPTIONAL MUDROOM HALF BATH







### THE VERONA

2,114 - 3,245 SQUARE FEET (DEPENDING ON STRUCTURAL OPTIONS)



FIRST FLOOR



## THE **VERONA** OPTIONS





### THE VERONA OPTIONS



OPT. VERANDA



OPT. SCREENED PORCH



OPT. SLIDING DOOR AT LIVING



**OPT. SCREENED PORCH** 



OPT. COVERED PORCH



**OPT. EXTENDED LAUNDRY** 



OPT. DOUBLE SIDED FIREPLACE AT LIVING



OPT. BEDROOM 3



**OPT. SITTING ROOM**