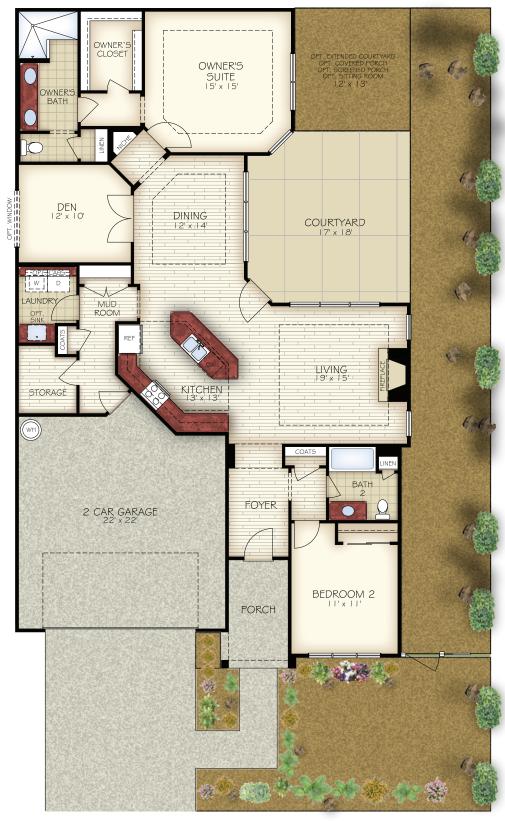

### THE VERONA

2,114 - 3,245 SQUARE FEET (DEPENDING ON STRUCTURAL OPTIONS)

FIRST FLOOR