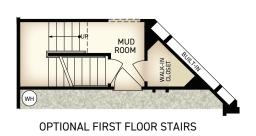

## THE **VERONA** OPTIONS

### THE VERONA OPTIONS

OPT. VERANDA

OPT. SCREENED PORCH

OPT. SLIDING DOOR AT LIVING

**OPT. SCREENED PORCH** 

OPT. COVERED PORCH

**OPT. EXTENDED LAUNDRY** 

OPT. DOUBLE SIDED FIREPLACE AT LIVING