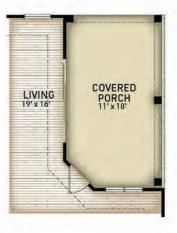

#### Structural Selections

- Additional square footage including 2nd story Bonus Suites with Living Room, Bedroom, Full Bath and optional Kitchenette
- □ Screened Porch option
- Covered Porch option
- □ 4-Seasons Room option

### THE VERONA OPTIONS

OPT. VERANDA

OPT. SCREENED PORCH

OPT. SLIDING DOOR AT LIVING

**OPT. SCREENED PORCH** 

OPT. COVERED PORCH

**OPT. EXTENDED LAUNDRY** 

OPT. DOUBLE SIDED FIREPLACE AT LIVING