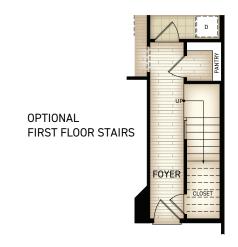

## THE **VERONA** OPTIONS

### THE VERONA OPTIONS

OPT. VERANDA

OPT. SCREENED PORCH

OPT. SLIDING DOOR AT LIVING

**OPT. SCREENED PORCH** 

OPT. COVERED PORCH

**OPT. EXTENDED LAUNDRY** 

OPT. DOUBLE SIDED FIREPLACE AT LIVING