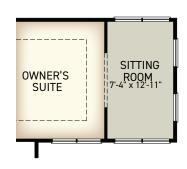

als are not from, and were not approved by, HUD or FHA.



## THE PORTICO

1,776 - 2,585 SQUARE FEET (DEPENDING ON STRUCTURAL OPTIONS)





# THE **PORTICO** OPTIONS





OPTIONAL POWDER ROOM



OPTIONAL SITTING ROOM



OPTIONAL EXTENDED LAUNDRY



# THE **PORTICO** OPTIONS





## THE PALAZZO

1,519 - 1,782 SQUARE FEET (DEPENDING ON STRUCTURAL OPTIONS)





# THE PALAZZO OPTIONS





**OPTIONAL 4 SEASONS ROOM** 



OPTIONAL SITTING ROOM



# THE PALAZZO OPTIONS





## THE PIAZZA

2,248 - 3,107 SQUARE FEET (DEPENDING ON STRUCTURAL OPTIONS)





## THE **PIAZZA** OPTIONS









OPTIONAL SITTING ROOM



OPTIONAL MASTER GARDEN RETREAT



# THE PROMENADE III

2,053 - 2,931 SQUARE FEET (DEPENDING ON STRUCTURAL OPTIONS)





## THE **PROMENADE III** OPTIONS





OPTIONAL MUDROOM HALF BATH







### THE VERONA

2,114 - 3,245 SQUARE FEET (DEPENDING ON STRUCTURAL OPTIONS)



FIRST FLOOR



## THE **VERONA** OPTIONS





### THE VERONA OPTIONS



OPT. VERANDA



OPT. SCREENED PORCH



OPT. SLIDING DOOR AT LIVING



**OPT. SCREENED PORCH** 



OPT. COVERED PORCH



**OPT. EXTENDED LAUNDRY** 



OPT. DOUBLE SIDED FIREPLACE AT LIVING



OPT. BEDROOM 3



**OPT. SITTING ROOM**