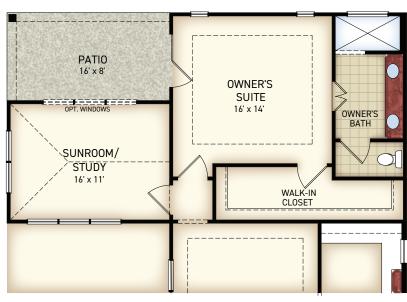

### THE VERONA

2,114 - 3,245 SQUARE FEET (DEPENDING ON STRUCTURAL OPTIONS)

FIRST FLOOR

## THE **VERONA** OPTIONS