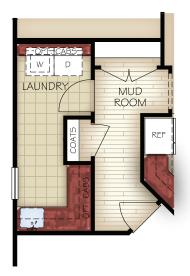

,986 | \$139,986 |
| \$450,000           | \$229,236 | \$221,436 | \$206,136 | \$188,586 | \$169,236 | \$157,236 |

<sup>\*</sup>Based on youngest borrower age 70. Price subject to change. HECM 4.75% FIXED Rate program (3/1/2015) APR Range 6.16%-6.68%. Variable rate options also available. Borrower will still be responsible for property taxes, insurance, any homeowners' fees and maintenance of the property. The loan balance and accrued interest will become due when the borrower permanently leaves the home or no longer lives in the home as the principal residence. These materials are not from, and were not approved by, HUD or FHA.



## THE PORTICO

1,776 - 2,585 SQUARE FEET (DEPENDING ON STRUCTURAL OPTIONS)





# THE **PORTICO** OPTIONS





OPTIONAL POWDER ROOM



OPTIONAL SITTING ROOM



OPTIONAL EXTENDED LAUNDRY



# THE **PORTICO** OPTIONS





## THE PALAZZO

1,519 - 1,782 SQUARE FEET (DEPENDING ON STRUCTURAL OPTIONS)





# THE PALAZZO OPTIONS





**OPTIONAL 4 SEASONS ROOM** 



OPTIONAL SITTING ROOM



# THE PALAZZO OPTIONS





## THE PIAZZA

2,248 - 3,107 SQUARE FEET (DEPENDING ON STRUCTURAL OPTIONS)





## THE **PIAZZA** OPTIONS









OPTIONAL SITTING ROOM



OPTIONAL MASTER GARDEN RETREAT



# THE PROMENADE III

2,053 - 2,931 SQUARE FEET (DEPENDING ON STRUCTURAL OPTIONS)





## THE **PROMENADE III** OPTIONS





OPTIONAL MUDROOM HALF BATH







### THE VERONA

2,114 - 3,245 SQUARE FEET (DEPENDING ON STRUCTURAL OPTIONS)



FIRST FLOOR



## THE **VERONA** OPTIONS





### THE VERONA OPTIONS



OPT. VERANDA



OPT. SCREENED PORCH



OPT. SLIDING DOOR AT LIV