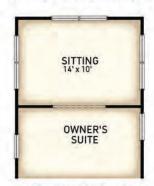

THE PALAZZO OPTIONS





**OPTIONAL 4 SEASONS ROOM** 



OPTIONAL SITTING ROOM



# THE PALAZZO OPTIONS





## THE PIAZZA

2,248 - 3,107 SQUARE FEET (DEPENDING ON STRUCTURAL OPTIONS)





## THE **PIAZZA** OPTIONS









OPTIONAL SITTING ROOM



OPTIONAL MASTER GARDEN RETREAT



# THE PROMENADE III

2,053 - 2,931 SQUARE FEET (DEPENDING ON STRUCTURAL OPTIONS)





## THE **PROMENADE III** OPTIONS





OPTIONAL MUDROOM HALF BATH







### THE VERONA

2,114 - 3,245 SQUARE FEET (DEPENDING ON STRUCTURAL OPTIONS)



FIRST FLOOR



## THE **VERONA** OPTIONS





### THE VERONA OPTIONS



OPT. VERANDA



OPT. SCREENED PORCH



OPT. SLIDING DOOR AT LIVING



**OPT. SCREENED PORCH** 



OPT. COVERED PORCH



**OPT. EXTENDED LAUNDRY** 



OPT. DOUBLE SIDED FIREPLACE AT LIVING



OPT. BEDROOM 3



**OPT. SITTING ROOM**