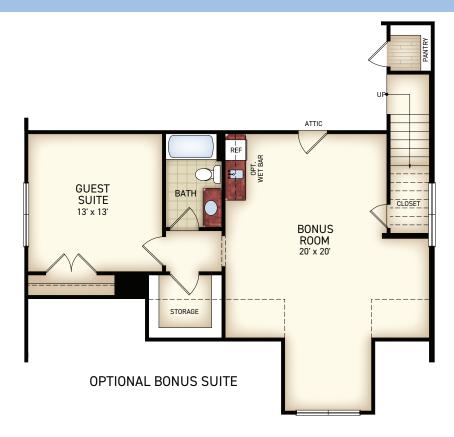

## THE **VERONA** OPTIONS

### THE VERONA OPTIONS

OPT. VERANDA

OPT. SCREENED PORCH

OPT. SLIDING DOOR AT LIVING

**OPT. SCREENED PORCH** 

OPT. COVERED PORCH

**OPT. EXTENDED LAUNDRY** 

OPT. DOUBLE SIDED FIREPLACE AT LIVING

OPT. BEDROOM 3

**OPT. SITTING ROOM** 