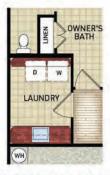

### THE VERONA OPTIONS

OPT. VERANDA

OPT. SCREENED PORCH

OPT. SLIDING DOOR AT LIVING

**OPT. SCREENED PORCH** 

OPT. COVERED PORCH

**OPT. EXTENDED LAUNDRY** 

OPT. DOUBLE SIDED FIREPLACE AT LIVING

OPT. BEDROOM 3

**OPT. SITTING ROOM** 