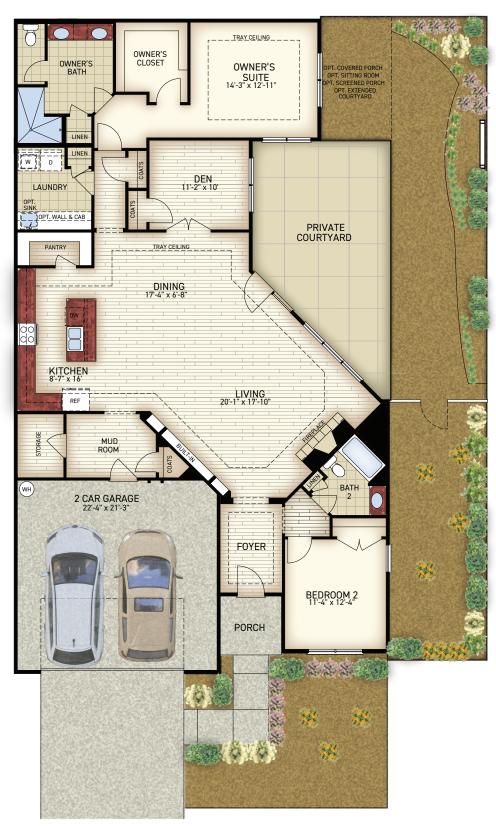

# THE PROMENADE III

2,053 - 2,931 SQUARE FEET (DEPENDING ON STRUCTURAL OPTIONS)

## THE **PROMENADE III** OPTIONS

OPTIONAL MUDROOM HALF BATH