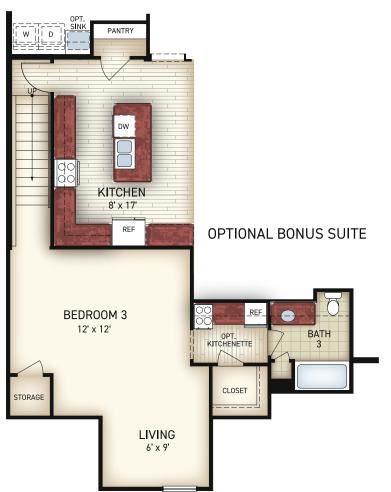

#### Structural Selections

- Additional square footage including 2nd story Bonus Suites with Living Room, Bedroom, Full Bath and optional Kitchenette
- □ Screened Porch option
- Covered Porch option
- □ 4-Seasons Room option

# THE **PORTICO** OPTIONS

OPTIONAL POWDER ROOM

OPTIONAL SITTING ROOM

OPTIONAL EXTENDED LAUNDRY

# THE **PORTICO** OPTIONS