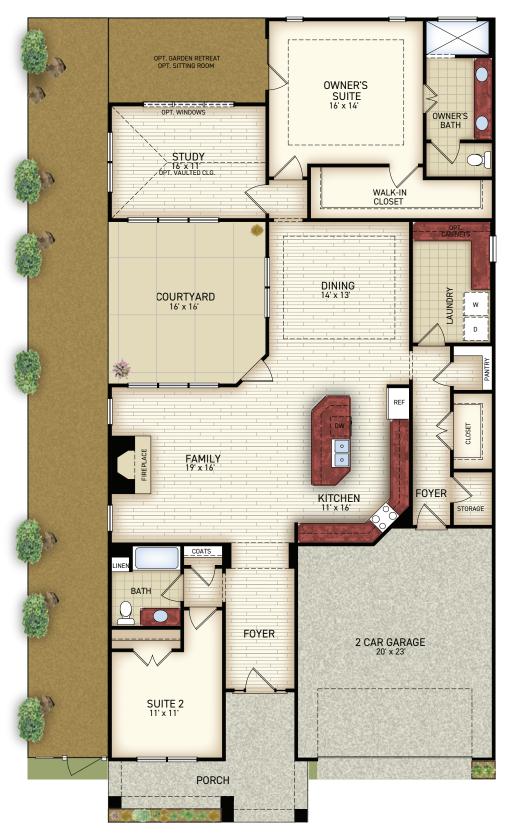

### THE VERONA

2,114 - 3,245 SQUARE FEET (DEPENDING ON STRUCTURAL OPTIONS)

FIRST FLOOR

## THE **VERONA** OPTIONS