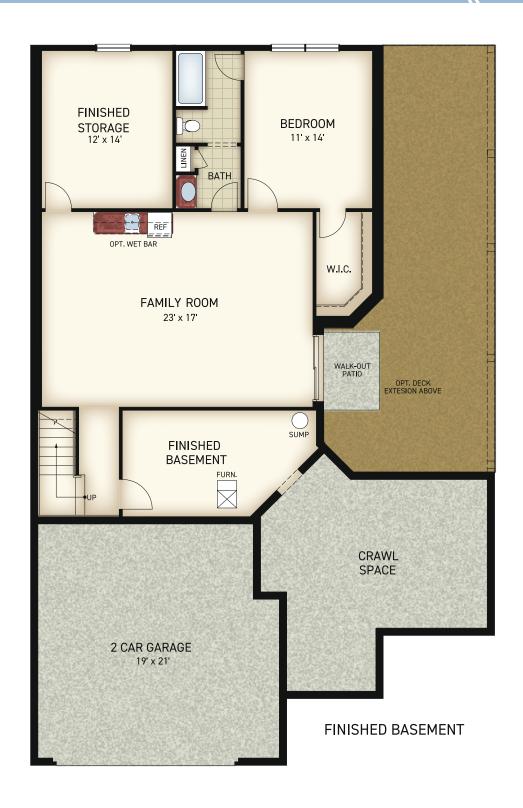

### THE VERONA

2,114 - 3,245 SQUARE FEET (DEPENDING ON STRUCTURAL OPTIONS)

FIRST FLOOR

## THE **VERONA** OPTIONS