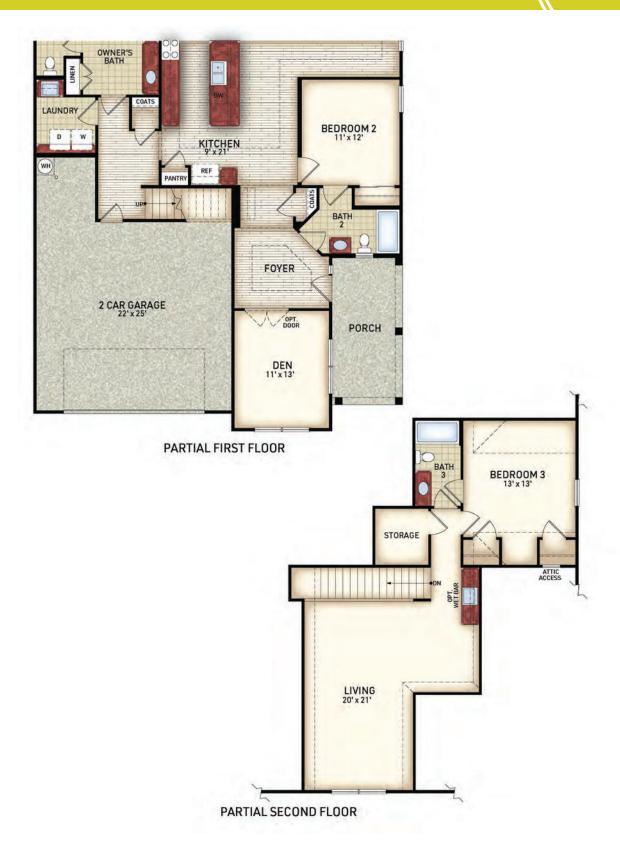

OPTIONS)





# THE **PORTICO** OPTIONS





OPTIONAL POWDER ROOM



OPTIONAL SITTING ROOM



OPTIONAL EXTENDED LAUNDRY



# THE **PORTICO** OPTIONS





## THE PALAZZO

1,519 - 1,782 SQUARE FEET (DEPENDING ON STRUCTURAL OPTIONS)





# THE PALAZZO OPTIONS





**OPTIONAL 4 SEASONS ROOM** 



OPTIONAL SITTING ROOM



# THE PALAZZO OPTIONS





## THE PIAZZA

2,248 - 3,107 SQUARE FEET (DEPENDING ON STRUCTURAL OPTIONS)





## THE **PIAZZA** OPTIONS









OPTIONAL SITTING ROOM



OPTIONAL MASTER GARDEN RETREAT



# THE PROMENADE III

2,053 - 2,931 SQUARE FEET (DEPENDING ON STRUCTURAL OPTIONS)





## THE **PROMENADE III** OPTIONS





OPTIONAL MUDROOM HALF BATH







### THE VERONA

2,114 - 3,245 SQUARE FEET (DEPENDING ON STRUCTURAL OPTIONS)



FIRST FLOOR



## THE **VERONA** OPTIONS





### THE VERONA OPTIONS



OPT. VERANDA



OPT. SCREENED PORCH



OPT. SLIDING DOOR AT LIVING



**OPT. SCREENED PORCH** 



OPT. COVERED PORCH



**OPT. EXTENDED LAUNDRY** 



OPT. DOUBLE SIDED FIREPLACE AT LIVING



OPT. BEDROOM 3



**OPT. SITTING ROOM**