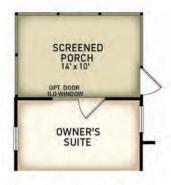

#### Structural Selections

- Additional square footage including 2nd story Bonus Suites with Living Room, Bedroom, Full Bath and optional Kitchenette
- □ Screened Porch option
- Covered Porch option
- □ 4-Seasons Room option

### THE VERONA OPTIONS

OPT. VERANDA

OPT. SCREENED PORCH

OPT. SLIDING DOOR AT LIVING

**OPT. SCREENED PORCH** 

OPT. COVERED PORCH

**OPT. EXTENDED LAUNDRY** 

OPT. DOUBLE SIDED FIREPLACE AT LIVING