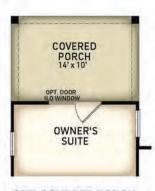

#### Structural Selections

- Additional square footage including 2nd story Bonus Suites with Living Room, Bedroom, Full Bath and optional Kitchenette
- □ Screened Porch option
- Covered Porch option
- □ 4-Seasons Room option

### THE VERONA OPTIONS

OPT. VERANDA

OPT. SCREENED PORCH

OPT. SLIDING DOOR AT LIVING

**OPT. SCREENED PORCH** 

OPT. COVERED PORCH

**OPT. EXTENDED LAUNDRY** 

OPT. DOUBLE SIDED FIREPLACE AT LIVING