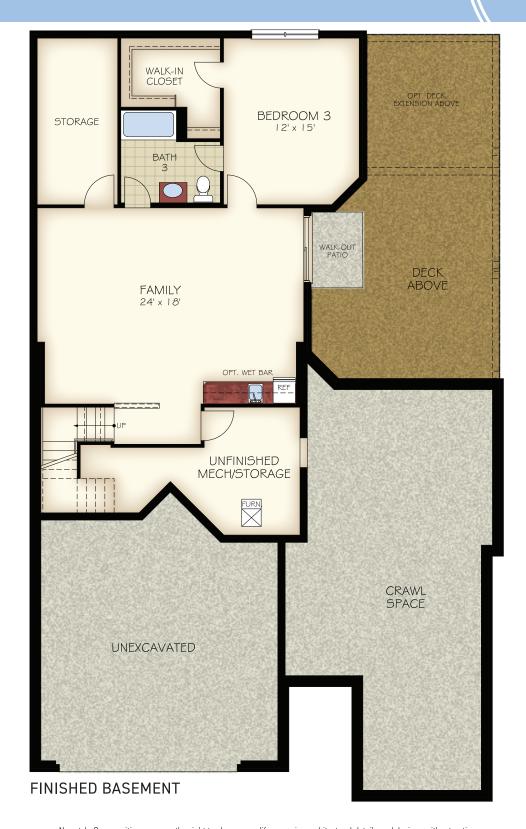

### THE VERONA

2,114 - 3,245 SQUARE FEET (DEPENDING ON STRUCTURAL OPTIONS)

FIRST FLOOR

## THE **VERONA** OPTIONS

### THE VERONA OPTIONS

OPT. VERANDA

OPT. SCREENED PORCH

OPT. SLIDING DOOR AT LIVING

**OPT. SCREENED PORCH** 

OPT. COVERED PORCH

**OPT. EXTENDED LAUNDRY** 

OPT. DOUBLE SIDED FIREPLACE AT LIVING

OPT. BEDROOM 3

**OPT. SITTING ROOM** 