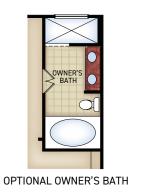

e of the property. The loan balance and accrued interest will become due when the borrower permanently leaves the home or no longer lives in the home as the principal residence. These materials are not from, and were not approved by, HUD or FHA.



## THE PORTICO

1,776 - 2,585 SQUARE FEET (DEPENDING ON STRUCTURAL OPTIONS)





# THE **PORTICO** OPTIONS





OPTIONAL POWDER ROOM



OPTIONAL SITTING ROOM



OPTIONAL EXTENDED LAUNDRY



# THE **PORTICO** OPTIONS





## THE PALAZZO

1,519 - 1,782 SQUARE FEET (DEPENDING ON STRUCTURAL OPTIONS)





# THE PALAZZO OPTIONS





**OPTIONAL 4 SEASONS ROOM** 



OPTIONAL SITTING ROOM



# THE PALAZZO OPTIONS





## THE PIAZZA

2,248 - 3,107 SQUARE FEET (DEPENDING ON STRUCTURAL OPTIONS)





## THE **PIAZZA** OPTIONS









OPTIONAL SITTING ROOM



OPTIONAL MASTER GARDEN RETREAT



# THE PROMENADE III

2,053 - 2,931 SQUARE FEET (DEPENDING ON STRUCTURAL OPTIONS)





## THE **PROMENADE III** OPTIONS





OPTIONAL MUDROOM HALF BATH







### THE VERONA

2,114 - 3,245 SQUARE FEET (DEPENDING ON STRUCTURAL OPTIONS)



FIRST FLOOR



## THE **VERONA** OPTIONS





### THE VERONA OPTIONS



OPT. VERANDA



OPT. SCREENED PORCH



OPT. SLIDING DOOR AT LIVING



**OPT. SCREENED PORCH** 



OPT. COVERED PORCH



**OPT. EXTENDED LAUNDRY** 



OPT. DOUBLE SIDED FIREPLACE AT LIVING



OPT. BEDROOM 3



**OPT. SITTING ROOM**