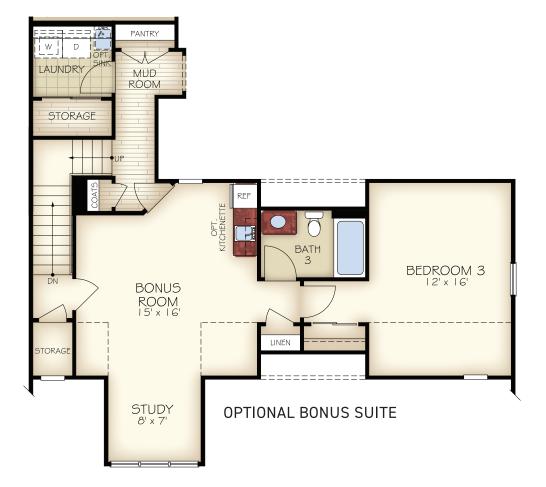

### THE VERONA OPTIONS

OPT. VERANDA

OPT. SCREENED PORCH

OPT. SLIDING DOOR AT LIVING

**OPT. SCREENED PORCH** 

OPT. COVERED PORCH

**OPT. EXTENDED LAUNDRY** 

OPT. DOUBLE SIDED FIREPLACE AT LIVING

OPT. BEDROOM 3

**OPT. SITTING ROOM** 