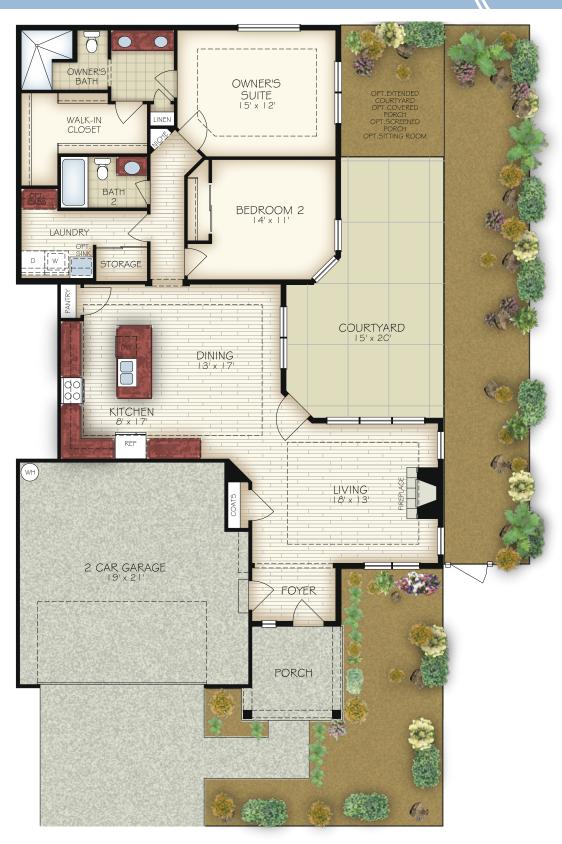

## THE PORTICO

1,776 - 2,585 SQUARE FEET (DEPENDING ON STRUCTURAL OPTIONS)

# THE **PORTICO** OPTIONS

OPTIONAL POWDER ROOM

OPTIONAL SITTING ROOM

OPTIONAL EXTENDED LAUNDRY

# THE **PORTICO** OPTIONS