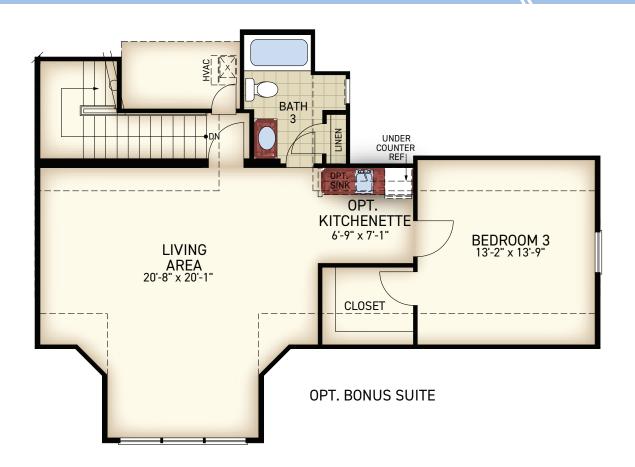

### THE VERONA

2,114 - 3,245 SQUARE FEET (DEPENDING ON STRUCTURAL OPTIONS)

FIRST FLOOR

## THE **VERONA** OPTIONS