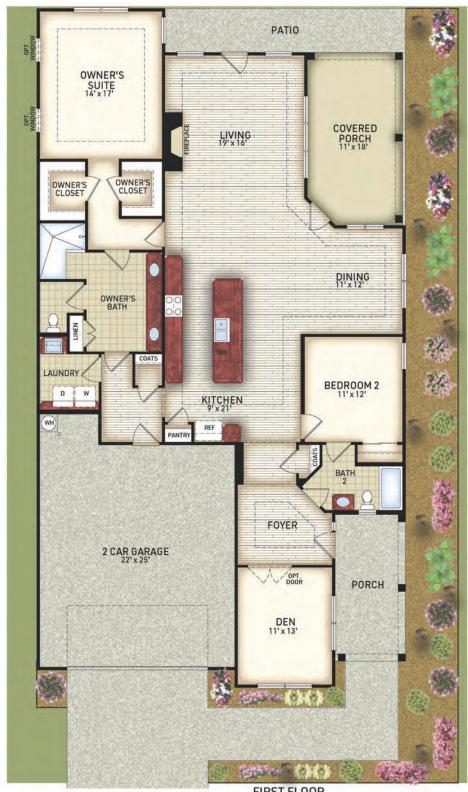

### THE VERONA

2,114 - 3,245 SQUARE FEET (DEPENDING ON STRUCTURAL OPTIONS)

FIRST FLOOR