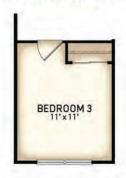

AL OPTIONS)





# THE PALAZZO OPTIONS





**OPTIONAL 4 SEASONS ROOM** 



OPTIONAL SITTING ROOM



# THE PALAZZO OPTIONS





## THE PIAZZA

2,248 - 3,107 SQUARE FEET (DEPENDING ON STRUCTURAL OPTIONS)





## THE **PIAZZA** OPTIONS









OPTIONAL SITTING ROOM



OPTIONAL MASTER GARDEN RETREAT



# THE PROMENADE III

2,053 - 2,931 SQUARE FEET (DEPENDING ON STRUCTURAL OPTIONS)





## THE **PROMENADE III** OPTIONS





OPTIONAL MUDROOM HALF BATH







### THE VERONA

2,114 - 3,245 SQUARE FEET (DEPENDING ON STRUCTURAL OPTIONS)



FIRST FLOOR



## THE **VERONA** OPTIONS





### THE VERONA OPTIONS



OPT. VERANDA



OPT. SCREENED PORCH



OPT. SLIDING DOOR AT LIVING



**OPT. SCREENED PORCH** 



OPT. COVERED PORCH



**OPT. EXTENDED LAUNDRY** 



OPT. DOUBLE SIDED FIREPLACE AT LIVING



OPT. BEDROOM 3



**OPT. SITTING ROOM**