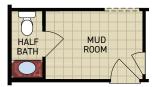

rincipal residence. These materials are not from, and were not approved by, HUD or FHA.



## THE PORTICO

1,776 - 2,585 SQUARE FEET (DEPENDING ON STRUCTURAL OPTIONS)





# THE **PORTICO** OPTIONS





OPTIONAL POWDER ROOM



OPTIONAL SITTING ROOM



OPTIONAL EXTENDED LAUNDRY



# THE **PORTICO** OPTIONS





## THE PALAZZO

1,519 - 1,782 SQUARE FEET (DEPENDING ON STRUCTURAL OPTIONS)





# THE PALAZZO OPTIONS





**OPTIONAL 4 SEASONS ROOM** 



OPTIONAL SITTING ROOM



# THE PALAZZO OPTIONS





## THE PIAZZA

2,248 - 3,107 SQUARE FEET (DEPENDING ON STRUCTURAL OPTIONS)





## THE **PIAZZA** OPTIONS









OPTIONAL SITTING ROOM



OPTIONAL MASTER GARDEN RETREAT



# THE PROMENADE III

2,053 - 2,931 SQUARE FEET (DEPENDING ON STRUCTURAL OPTIONS)





## THE **PROMENADE III** OPTIONS





OPTIONAL MUDROOM HALF BATH







### THE VERONA

2,114 - 3,245 SQUARE FEET (DEPENDING ON STRUCTURAL OPTIONS)



FIRST FLOOR



## THE **VERONA** OPTIONS





### THE VERONA OPTIONS



OPT. VERANDA



OPT. SCREENED PORCH



OPT. SLIDING DOOR AT LIVING



**OPT. SCREENED PORCH** 



OPT. COVERED PORCH



**OPT. EXTENDED LAUNDRY** 



OPT. DOUBLE SIDED FIREPLACE AT LIVING



OPT. BEDROOM 3



**OPT. SITTING ROOM**