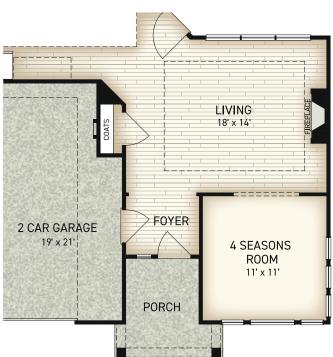

# THE PALAZZO OPTIONS

**OPTIONAL 4 SEASONS ROOM** 

OPTIONAL SITTING ROOM

# THE PALAZZO OPTIONS