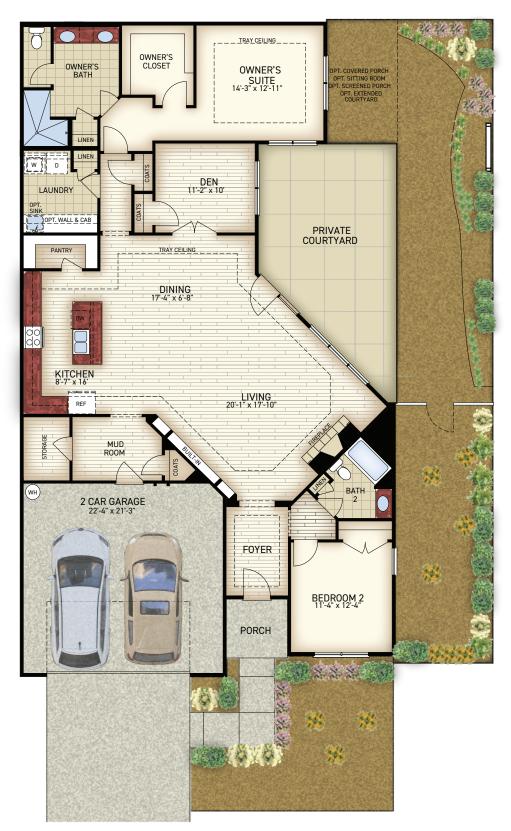

NS)





# THE **PORTICO** OPTIONS



**OPTIONAL POWDER ROOM** 



### OPTIONAL SITTING ROOM



OPTIONAL EXTENDED LAUNDRY

Newstyle Communities reserves the right to change, modify, or revise architectural details and designs without notice. This brochure is for illustration purposes only, are not drawn to scale, and may include optional features. Room dimensions are approximate. 🚇





PANTRY

10

D OPT

W

LAUNDRY







# THE **PIAZZA** OPTIONS



Newstyle Communities reserves the right to change, modify, or revise architectural details and designs without notice. This brochure is for illustration purposes only, are not drawn to scale, and may include optional features. Room dimensions are approximate.



# THE PROMENADE III

2,053 - 2,931 SQUARE FEET (DEPENDING ON STRUCTURAL OPTIONS)





# THE **PROMENADE III** OPTIONS



Newstyle Communities reserves the right to change, modify, or revise architectural details and designs without notice. This brochure is for illustration purposes only, are not drawn to scale, and may include optional features. Room dimensions are approximate.



## THE PALAZZO 1,519 - 1,782 SQUARE FEET (DEPENDING ON STRUCTURAL OPTIONS)





# THE PALAZZO OPTIONS



OPTIONAL SITTING ROOM

Newstyle Communities reserves the right to change, modify, or revise architectural details and designs without notice. This brochure is for illustration purposes only, are not drawn to scale, and may include optional features. Room dimensions are approximate.



## THE VERONA 2,114 - 3,245 SQUARE FEET (DEPENDING ON STRUCTURAL OPTIONS)





# THE VERONA OPTIONS





#