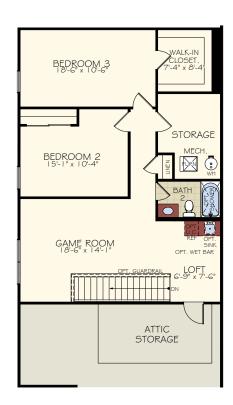

# THE OXFORD OPTIONS

SECOND FLOOR BASE - 1 BEDROOM/1 BATH

OPT. SECOND FLOOR - 2 BEDROOM/1 BATH

OPT. SECOND FLOOR - 2 BEDROOM/ GAME ROOM/1 BATH

NewStyle Communities reserves the right to change, modify, or revise architectural details and designs without notice. This brochure is for illustration purposes only, are not drawn to scale, and may include optional features. Room dimensions are approximate.