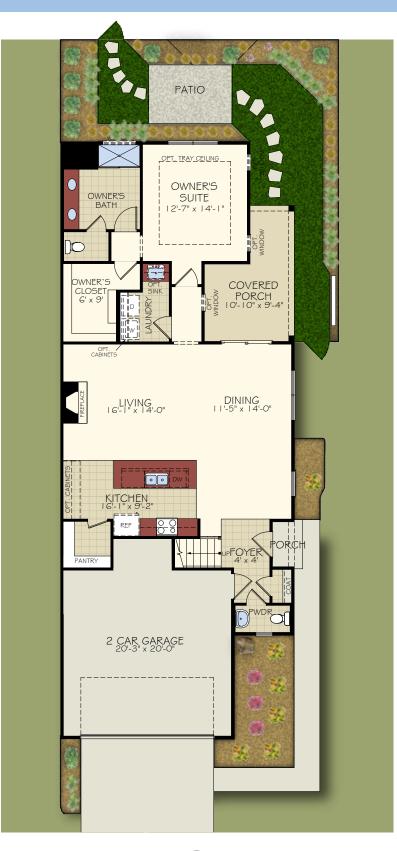

# THE PORTICO **1,776 - 2,585 SQUARE FEET** (DEPENDING ON STRUCTURAL OPTIONS)

# THE **PORTICO** OPTIONS

**OPTIONAL POWDER ROOM** 

### OPTIONAL SITTING ROOM

OPTIONAL EXTENDED LAUNDRY

Newstyle Communities reserves the right to change, modify, or revise architectural details and designs without notice. This brochure is for illustration purposes only, are not drawn to scale, and may include optional features. Room dimensions are approximate. 🚇