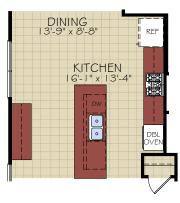

# THE **OXFORD** OPTIONS

**OPT. SCREENED PORCH** 

**OPT. FIREPLACE** 

**OPT. DELUXE KITCHEN** 

**OPT. UNIVERSAL SHOWER** 

**OPT. L-SHAPED SHOWER** 

NewStyle Communities reserves the right to change, modify, or revise architectural details and designs without notice. This brochure is for illustration purposes only, are not drawn to scale, and may include optional features. Room dimensions are approximate.