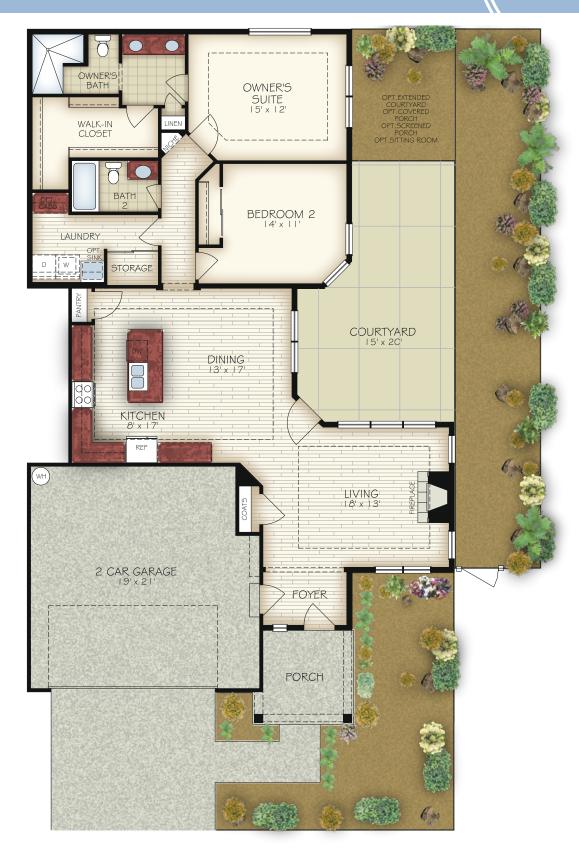

## THE PALAZZO 1,519 - 1,782 SQUARE FEET (DEPENDING ON STRUCTURAL OPTIONS)

# THE PALAZZO OPTIONS

OPTIONAL SITTING ROOM

Newstyle Communities reserves the right to change, modify, or revise architectural details and designs without notice. This brochure is for illustration purposes only, are not drawn to scale, and may include optional features. Room dimensions are approximate.