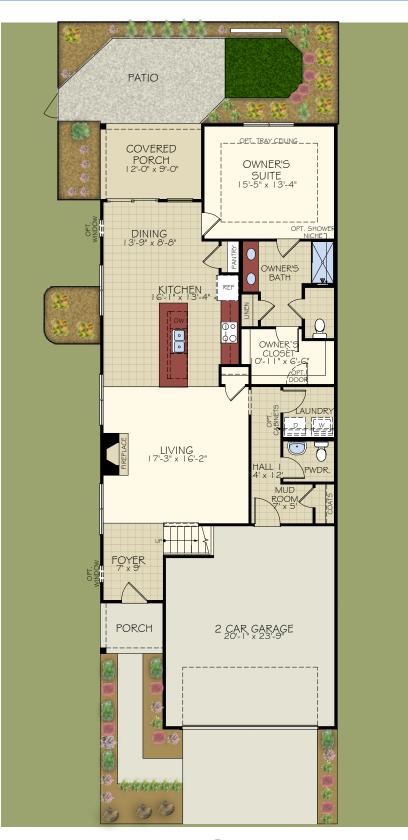

# THE PORTICO **1,776 - 2,585 SQUARE FEET** (DEPENDING ON STRUCTURAL OPTIONS)

# THE **PORTICO** OPTIONS

**OPTIONAL POWDER ROOM** 

### OPTIONAL SITTING ROOM

OPTIONAL EXTENDED LAUNDRY

Newstyle Communities reserves the right to change, modify, or revise architectural details and designs without notice. This brochure is for illustration purposes only, are not drawn to scale, and may include optional features. Room dimensions are approximate. 🚇

PANTRY

10

D OPT

W

LAUNDRY