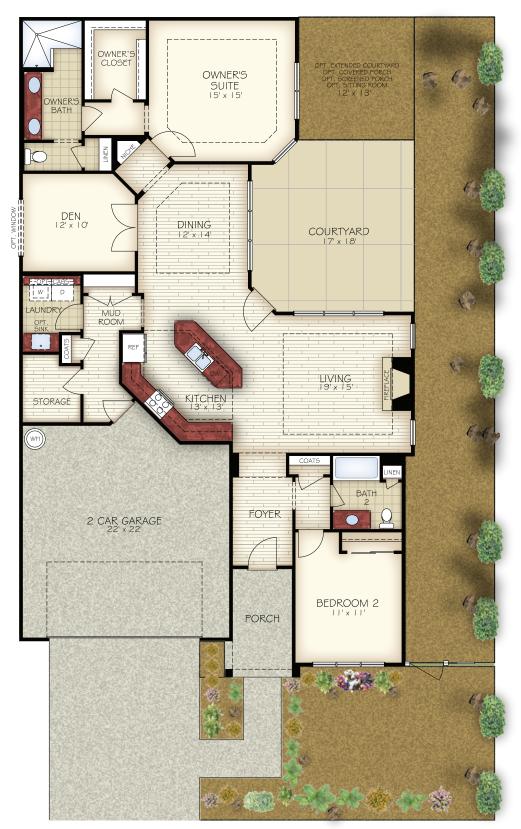

|

A Neighborhood Designed with You in Mind. MAINTENANCE-FREE | ALLBRICK | COURTYARD HOMES



## How **MUCHHOUSE** Can I Buy?

Discover how you can get the house you really want without tying up all your cash





\*Based on youngest borrower age 70. Price subject to change. HECM 7.435% ARM program (11/4/2022) APR Range 8.680%-9.343%. Fixed rate option also available. Borrower will still be responsible for property taxes, insurance, any homeowners' fees and maintenance of the property. The loan balance and accrued interest will become due when the borrower permanently leaves the home or no longer lives in the home as the principal residence. These materials are not from, and were not approved by, HUD or FHA.

# THE PORTICO **1,776 - 2,585 SQUARE FEET** (DEPENDING ON STRUCTURAL OPTIONS)





# THE **PORTICO** OPTIONS



**OPTIONAL POWDER ROOM** 



### OPTIONAL SITTING ROOM



OPTIONAL EXTENDED LAUNDRY

Newstyle Communities reserves the right to change, modify, or revise architectural details and designs without notice. This brochure is for illustration purposes only, are not drawn to scale, and may include optional features. Room dimensions are approximate. 🚇





PANTRY

10

D OPT

W

LAUNDRY







# THE **PIAZZA** OPTIONS



Newstyle Communities reserves the right to change, modify, or revise architectural details and designs without notice. This brochure is for illustration purposes only, are not drawn to scale, and may include optional features. Room dimensions are approximate.



# THE PROMENADE III

2,053 - 2,931 SQUARE FEET (DEPENDING ON STRUCTURAL OPTIONS)





#