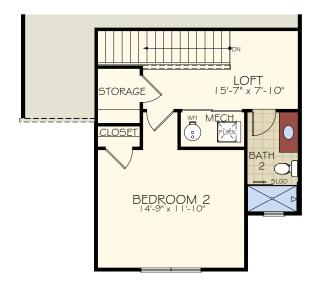

# THE OXFORD OPTIONS

SECOND FLOOR BASE - 1 BEDROOM/1 BATH

OPT. SECOND FLOOR - 2 BEDROOM/1 BATH

OPT. SECOND FLOOR - 2 BEDROOM/ GAME ROOM/1 BATH

NewStyle Communities reserves the right to change, modify, or revise architectural details and designs without notice. This brochure is for illustration purposes only, are not drawn to scale, and may include optional features. Room dimensions are approximate.