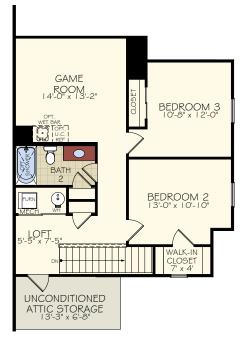

OPT. SECOND FLOOR - 2 BEDROOM/ GAME ROOM/1 BATH

# THE WINDSOR OPTIONS

**OPT. SCREENED PORCH** 

**OPT. L-SHAPED SHOWER** 

OPT. WET BAR AT GAME ROOM

**OPT. UNIVERSAL SHOWER** 

**OPT. DELUXE KITCHEN** 

OPT. BATH 2 SHOWER PAN

NewStyle Communities reserves the right to change, modify, or revise architectural details and designs without notice. This brochure is for illustration purposes only, are not drawn to scale, and may include optional features. Room dimensions are approximate.