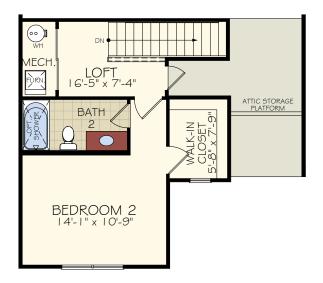

# THE OXFORD OPTIONS

SECOND FLOOR BASE - 1 BEDROOM/1 BATH

OPT. SECOND FLOOR - 2 BEDROOM/1 BATH

OPT. SECOND FLOOR - 2 BEDROOM/ GAME ROOM/1 BATH

NewStyle Communities reserves the right to change, modify, or revise architectural details and designs without notice. This brochure is for illustration purposes only, are not drawn to scale, and may include optional features. Room dimensions are approximate.