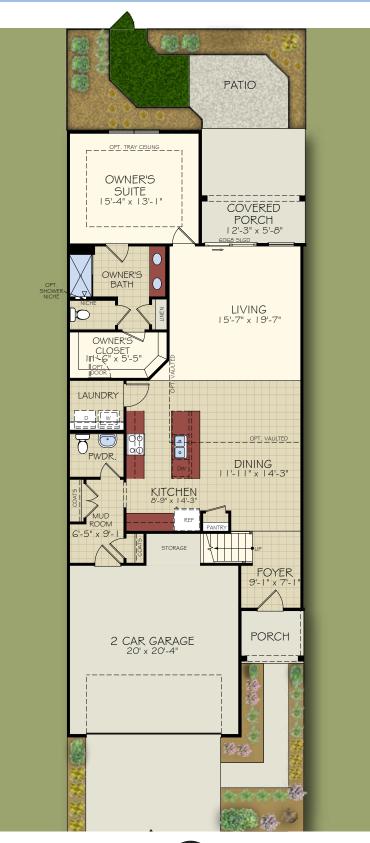

2 BEDROOM/ GAME ROOM/1 BATH

NewStyle Communities reserves the right to change, modify, or revise architectural details and designs without notice. This brochure is for illustration purposes only, are not drawn to scale, and may include optional features. Room dimensions are approximate.



# THE **OXFORD** OPTIONS



**OPT. SCREENED PORCH** 



**OPT. FIREPLACE** 



**OPT. DELUXE KITCHEN** 



**OPT. UNIVERSAL SHOWER** 



**OPT. L-SHAPED SHOWER** 

NewStyle Communities reserves the right to change, modify, or revise architectural details and designs without notice. This brochure is for illustration purposes only, are not drawn to scale, and may include optional features. Room dimensions are approximate.



## THE WINDSOR **1,806 - 2,319 SQUARE FEET** (DEPENDING ON STRUCTURAL OPTIONS)





# THE WINDSOR OPTIONS



SECOND FLOOR BASE - 1 BEDROOM/1 BATH



### OPT. SECOND FLOOR - 2 BEDROOM/1 BATH

NewStyle Communities reserves the right to change, modify, or revise architectural details and designs without notice. This brochure is for illustration purposes only, are not drawn to scale, and may include optional features. Room dimensions are approximate. 🏩



OPT. SECOND FLOOR - 2 BEDROOM/ GAME ROOM/1 BATH



# THE WINDSOR OPTIONS



**OPT. SCREENED PORCH** 



**OPT. L-SHAPED SHOWER** 



OPT. WET BAR AT GAME ROOM





**OPT. UNIVERSAL SHOWER** 



**OPT. DELUXE KITCHEN** 



OPT. BATH 2 SHOWER PAN

NewStyle Communities reserves the right to change, modify, or revise architectural details and designs without notice. This brochure is for illustration purposes only, are not dr