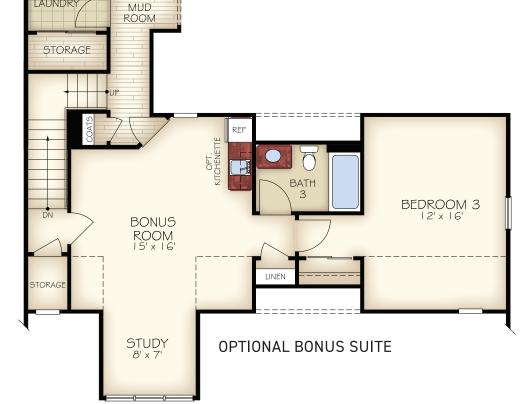

### Structural Selections

- Additional square footage including 2nd story BonusSuiteswithLiving Room, Bedroom, Full Bath and optional Kitchenette
- Screened Porch option
- Covered Porch option
- 4-Seasons Room option