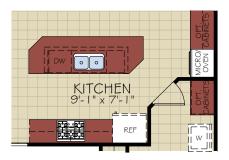

# THE **OXFORD** OPTIONS

**OPT. SCREENED PORCH** 

**OPT. FIREPLACE** 

**OPT. DELUXE KITCHEN** 

**OPT. UNIVERSAL SHOWER** 

**OPT. L-SHAPED SHOWER** 

NewStyle Communities reserves the right to change, modify, or revise architectural details and designs without notice. This brochure is for illustration purposes only, are not drawn to scale, and may include optional features. Room dimensions are approximate.

# THE CAMBRIDGE OPTIONS

**OPT. DELUXE KITCHEN** 

**OPT. SCREENED PORCH** 

-O"

**OPT. FIREPLACE** 

**OPT. UNIVERSAL SHOWER** 

**OPT. L-SHAPED SHOWER** 

NewStyle Communities reserves the right to change, modify, or revise architectural details and designs without notice. This brochure is for illustration purposes only, are not drawn to scale, and may include optional features. Room dimensions are approximate. 🏩

# THE KINGSTON OPTIONS

**OPT. SCREENED PORCH** 

**OPT. DELUXE KITCHEN** 

**OPT. FIREPLACE** 

**OPT. L-SHAPED SHOWER** 

**OPT. UNIVERSAL SHOWER** 

NewStyle Communities reserves the right to change, modify, or revise architectural details and designs without notice. This brochure is for illustration purposes only, are not drawn to scale, and may include optional features. Room dimensions are approximate.