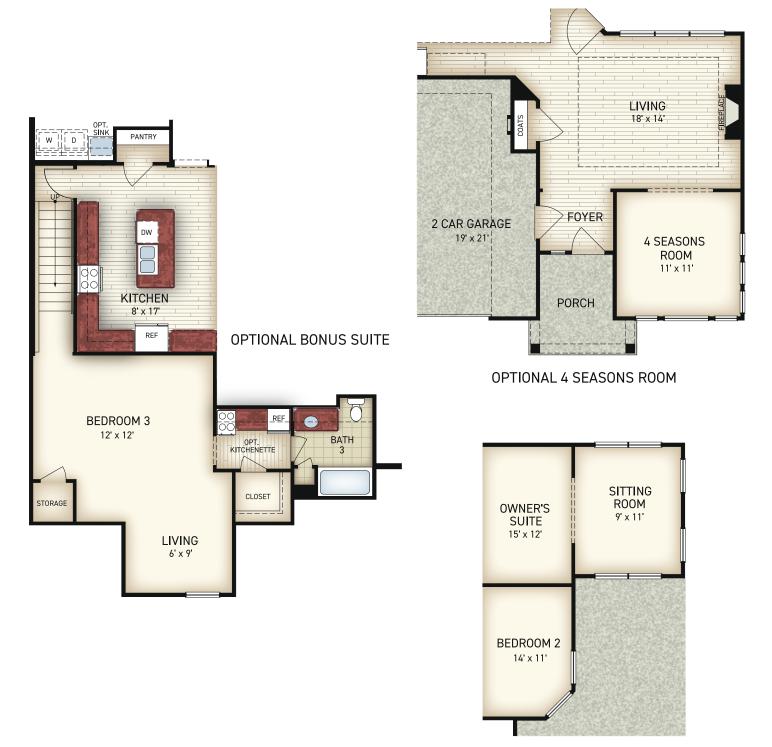

# THE **PORTICO** OPTIONS

**OPTIONAL POWDER ROOM** 

### OPTIONAL SITTING ROOM

OPTIONAL EXTENDED LAUNDRY

Newstyle Communities reserves the right to change, modify, or revise architectural details and designs without notice. This brochure is for illustration purposes only, are not drawn to scale, and may include optional features. Room dimensions are approximate. 🚇

PANTRY

10

D OPT

W

LAUNDRY