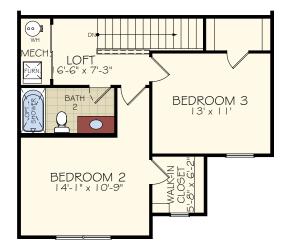

# THE OXFORD OPTIONS

SECOND FLOOR BASE - 1 BEDROOM/1 BATH

OPT. SECOND FLOOR - 2 BEDROOM/1 BATH

OPT. SECOND FLOOR - 2 BEDROOM/ GAME ROOM/1 BATH

NewStyle Communities reserves the right to change, modify, or revise architectural details and designs without notice. This brochure is for illustration purposes only, are not drawn to scale, and may include optional features. Room dimensions are approximate.