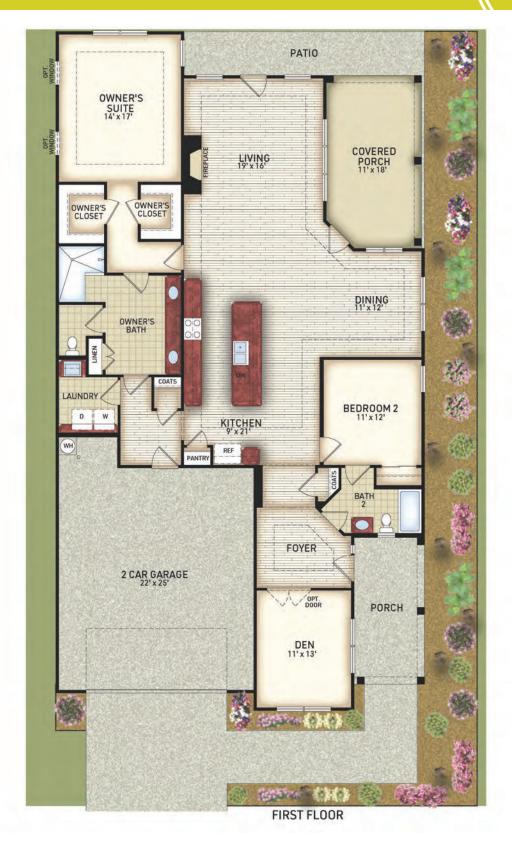

PENDING ON STRUCTURAL OPTIONS)





# THE **PROMENADE III** OPTIONS



Newstyle Communities reserves the right to change, modify, or revise architectural details and designs without notice. This brochure is for illustration purposes only, are not drawn to scale, and may include optional features. Room dimensions are approximate.



## THE PALAZZO 1,519 - 1,782 SQUARE FEET (DEPENDING ON STRUCTURAL OPTIONS)





# THE PALAZZO OPTIONS



OPTIONAL SITTING ROOM

Newstyle Communities reserves the right to change, modify, or revise architectural details and designs without notice. This brochure is for illustration purposes only, are not drawn to scale, and may include optional features. Room dimensions are approximate.



## THE VERONA 2,114 - 3,245 SQUARE FEET (DEPENDING ON STRUCTURAL OPTIONS)





# THE VERONA OPTIONS





# THE VERONA OPTIONS



Newstyle Communities reserves the right to change, modify, or revise architectural details and designs without notice. This brochure is for illustration purposes only, are not drawn to scale, and may include optional features. Room dimensions are approximate.



## THE **OXFORD** 1,853 - 2,410 SQUARE FEET (DEPENDING ON STRUCTURAL OPTIONS)





# THE OXFORD OPTIONS



SECOND FLOOR BASE - 1 BEDROOM/1 BATH



OPT. SECOND FLOOR - 2 BEDROOM/1 BATH



OPT. SECOND FLOOR - 2 BEDROOM/ GAME ROOM/1 BATH

NewStyle Communities reserves the right to change, modify, or revise architectural details and designs without notice. This brochure is for illustration purposes only, are not drawn to scale, and may include optional features. Room dimensions are