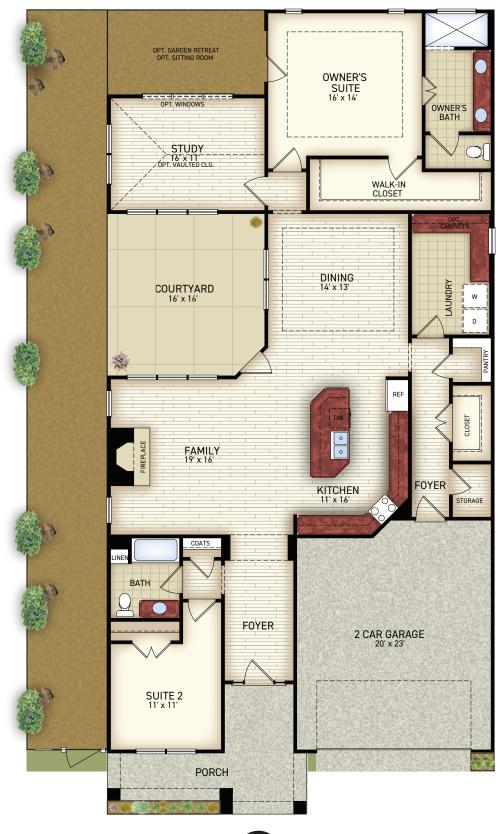

# THE PORTICO **1,776 - 2,585 SQUARE FEET** (DEPENDING ON STRUCTURAL OPTIONS)

# THE **PORTICO** OPTIONS

**OPTIONAL POWDER ROOM** 