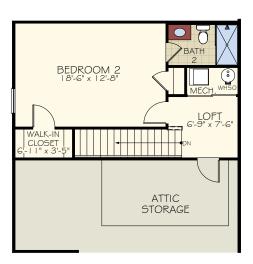

# THE WINDSOR OPTIONS

SECOND FLOOR BASE - 1 BEDROOM/1 BATH

### OPT. SECOND FLOOR - 2 BEDROOM/1 BATH

NewStyle Communities reserves the right to change, modify, or revise architectural details and designs without notice. This brochure is for illustration purposes only, are not drawn to scale, and may include optional features. Room dimensions are approximate. 🏩

OPT. SECOND FLOOR - 2 BEDROOM/ GAME ROOM/1 BATH