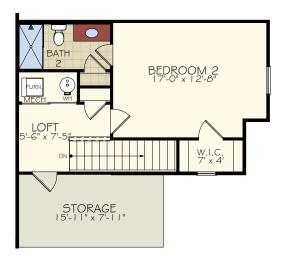

# THE OXFORD OPTIONS

SECOND FLOOR BASE - 1 BEDROOM/1 BATH

OPT. SECOND FLOOR - 2 BEDROOM/1 BATH

OPT. SECOND FLOOR - 2 BEDROOM/ GAME ROOM/1 BATH

NewStyle Communities reserves the right to change, modify, or revise architectural details and designs without notice. This brochure is for illustration purposes only, are not drawn to scale, and may include optional features. Room dimensions are approximate.