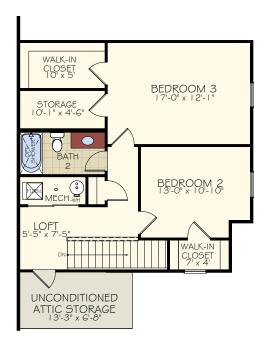

# THE OXFORD OPTIONS

SECOND FLOOR BASE - 1 BEDROOM/1 BATH

OPT. SECOND FLOOR - 2 BEDROOM/1 BATH

OPT. SECOND FLOOR - 2 BEDROOM/ GAME ROOM/1 BATH

NewStyle Communities reserves the right to change, modify, or revise architectural details and designs without notice. This brochure is for illustration purposes only, are not drawn to scale, and may include optional features. Room dimensions are approximate.