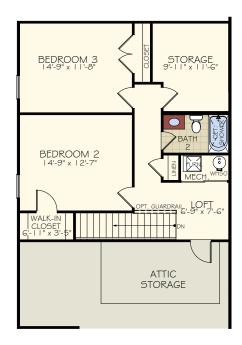

# THE CAMBRIDGE OPTIONS

OPT. SECOND FLOOR - 2 BEDROOM/ GAME ROOM/1 BATH

SECOND FLOOR BASE - 1 BEDROOM/1 BATH

OPT. SECOND FLOOR - 2 BEDROOM/1 BATH

NewStyle Communities reserves the right to change, modify, or revise architectural details and designs without notice. This brochure is for illustration purposes only, are not drawn to scale, and may include optional features. Room dimensions are approximate.