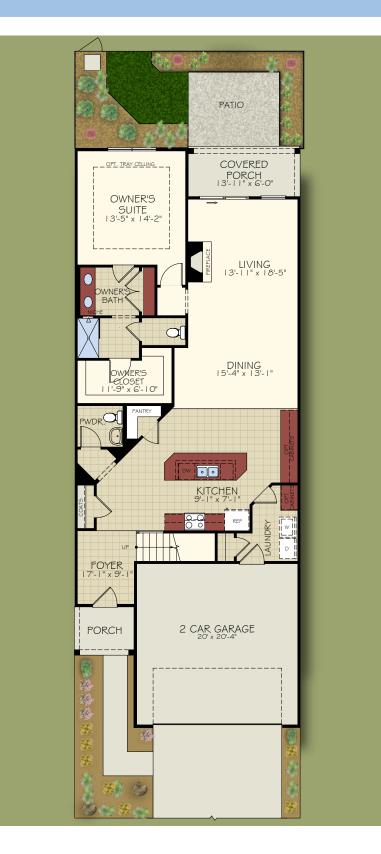

RAL OPTIONS)





# THE PALAZZO OPTIONS



OPTIONAL SITTING ROOM

Newstyle Communities reserves the right to change, modify, or revise architectural details and designs without notice. This brochure is for illustration purposes only, are not drawn to scale, and may include optional features. Room dimensions are approximate.



## THE VERONA 2,114 - 3,245 SQUARE FEET (DEPENDING ON STRUCTURAL OPTIONS)





# THE VERONA OPTIONS





# THE VERONA OPTIONS



Newstyle Communities reserves the right to change, modify, or revise architectural details and designs without notice. This brochure is for illustration purposes only, are not drawn to scale, and may include optional features. Room dimensions are approximate.



## THE **OXFORD** 1,853 - 2,410 SQUARE FEET (DEPENDING ON STRUCTURAL OPTIONS)





# THE OXFORD OPTIONS



SECOND FLOOR BASE - 1 BEDROOM/1 BATH



OPT. SECOND FLOOR - 2 BEDROOM/1 BATH



OPT. SECOND FLOOR - 2 BEDROOM/ GAME ROOM/1 BATH

NewStyle Communities reserves the right to change, modify, or revise architectural details and designs without notice. This brochure is for illustration purposes only, are not drawn to scale, and may include optional features. Room dimensions are approximate.



# THE **OXFORD** OPTIONS



**OPT. SCREENED PORCH** 



**OPT. FIREPLACE** 



**OPT. DELUXE KITCHEN** 



**OPT. UNIVERSAL SHOWER** 



**OPT. L-SHAPED SHOWER** 

NewStyle Communities reserves the right to change, modify, or revise architectural details and designs without notice. This brochure is for illustration purposes only, are not drawn to scale, and may include optional