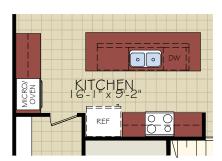

### Gourmet Kitchens

- Gourmet Kitchen with convenient food preparation island
- Refrigerator space plumbed for automatic icemaker (sized for side-by-side design)
- Granite counters with 4" backsplash in a variety of colors
- Stainless steel 50/50 sink
- □ 1/3-horsepower garbage disposal
- 42" Merillat maple cabinets with base cabinet roll-out trays and decorative hardware/knobs
- □ GE Profile electric range, microwave and quiet-design dishwasher all in stainless steel

# THE **OXFORD** OPTIONS

**OPT. SCREENED PORCH** 

**OPT. FIREPLACE** 

**OPT. DELUXE KITCHEN** 

**OPT. UNIVERSAL SHOWER** 

**OPT. L-SHAPED SHOWER** 

NewStyle Communities reserves the right to change, modify, or revise architectural details and designs without notice. This brochure is for illustration purposes only, are not drawn to scale, and may include optional features. Room dimensions are approximate.

# THE WINDSOR OPTIONS

**OPT. SCREENED PORCH** 

**OPT. L-SHAPED SHOWER** 

OPT. WET BAR AT GAME ROOM

**OPT. UNIVERSAL SHOWER** 

**OPT. DELUXE KITCHEN** 

OPT. BATH 2 SHOWER PAN

NewStyle Communities reserves the right to change, modify, or revise architectural details and designs without notice. This brochure is for illustration purposes only, are not drawn to scale, and may include optional features. Room dimensions are approximate.

# THE CAMBRIDGE OPTIONS

**OPT. DELUXE KITCHEN** 

**OPT. SCREENED PORCH** 

-O"

**OPT. FIREPLACE** 

**OPT. UNIVERSAL SHOWER** 

**OPT. L-SHAPED SHOWER** 

NewStyle Communities reserves the right to change, modify, or revise architectural details and designs without notice. This brochure is for illustration purposes only, are not drawn to scale, and may include optional features. Room dimensions are approximate. 🏩

# THE KINGSTON OPTIONS

**OPT. SCREENED PORCH** 

**OPT. DELUXE KITCHEN** 

**OPT. FIREPLACE** 

**OPT. L-SHAPED SHOWER** 

**OPT. UNIVERSAL SHOWER** 

NewStyle Communities reserves the right to change, modify, or revise architectural details and designs without notice. This brochure is for illustration purposes only, are not drawn to scale, and may include optional features. Room dimensions are approximate.