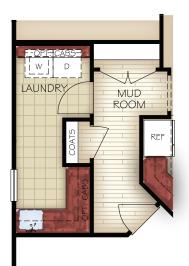

### OPTIONAL SITTING ROOM

OPTIONAL EXTENDED LAUNDRY

Newstyle Communities reserves the right to change, modify, or revise architectural details and designs without notice. This brochure is for illustration purposes only, are not drawn to scale, and may include optional features. Room dimensions are approximate. 🚇

PANTRY

10

D OPT

W

LAUNDRY