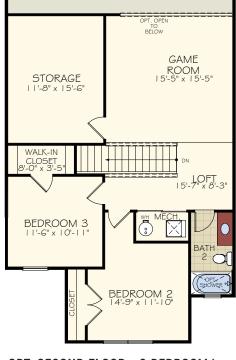

# THE OXFORD OPTIONS

SECOND FLOOR BASE - 1 BEDROOM/1 BATH

OPT. SECOND FLOOR - 2 BEDROOM/1 BATH

OPT. SECOND FLOOR - 2 BEDROOM/ GAME ROOM/1 BATH

NewStyle Communities reserves the right to change, modify, or revise architectural details and designs without notice. This brochure is for illustration purposes only, are not drawn to scale, and may include optional features. Room dimensions are approximate.