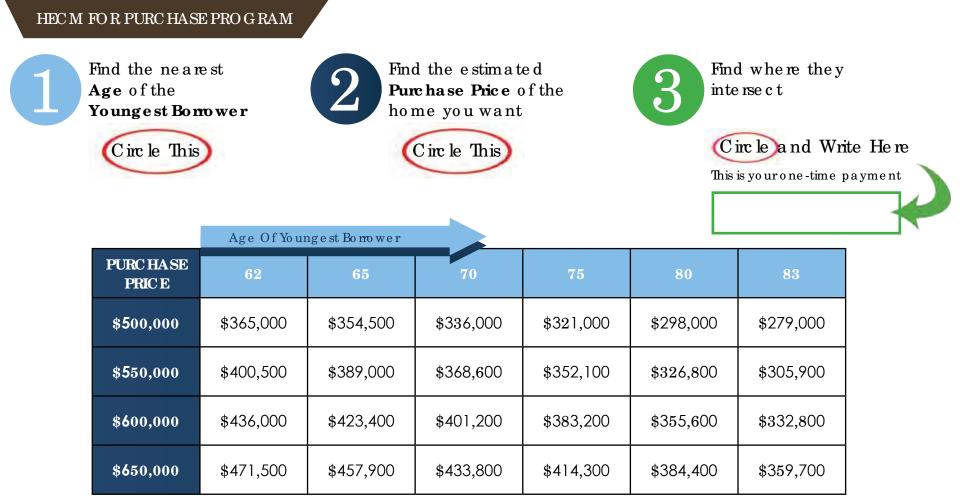

## How **MUCHHOUSE** Can I Buy?

Discover how you can get the house you really want without tying up all your cash

\*Based on youngest borrower age 70. Price subject to change. HECM 7.435% ARM program (11/4/2022) APR Range 8.680%-9.343%. Fixed rate option also available. Borrower will still be responsible for property taxes, insurance, any homeowners' fees and maintenance of the property. The loan balance and accrued interest will become due when the borrower permanently leaves the home or no longer lives in the home as the principal residence. These materials are not from, and were not approved by, HUD or FHA.