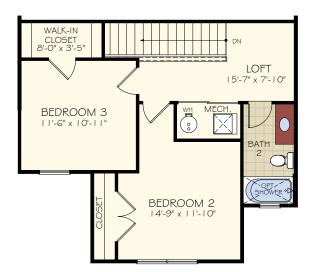

# THE OXFORD OPTIONS

SECOND FLOOR BASE - 1 BEDROOM/1 BATH

OPT. SECOND FLOOR - 2 BEDROOM/1 BATH

OPT. SECOND FLOOR - 2 BEDROOM/ GAME ROOM/1 BATH

NewStyle Communities reserves the right to change, modify, or revise architectural details and designs without notice. This brochure is for illustration purposes only, are not drawn to scale, and may include optional features. Room dimensions are approximate.