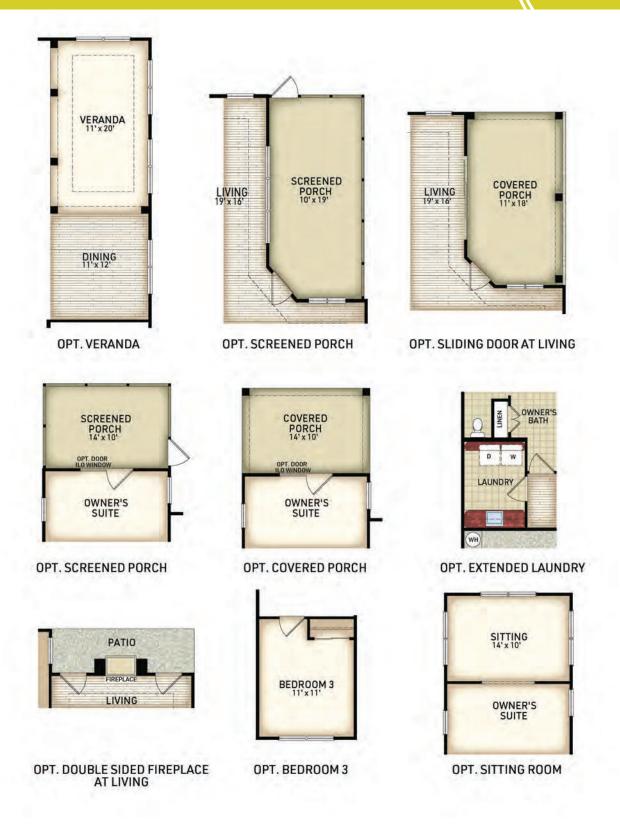

### OPTIONAL SITTING ROOM

OPTIONAL EXTENDED LAUNDRY

Newstyle Communities reserves the right to change, modify, or revise architectural details and designs without notice. This brochure is for illustration purposes only, are not drawn to scale, and may include optional features. Room dimensions are approximate. 🚇