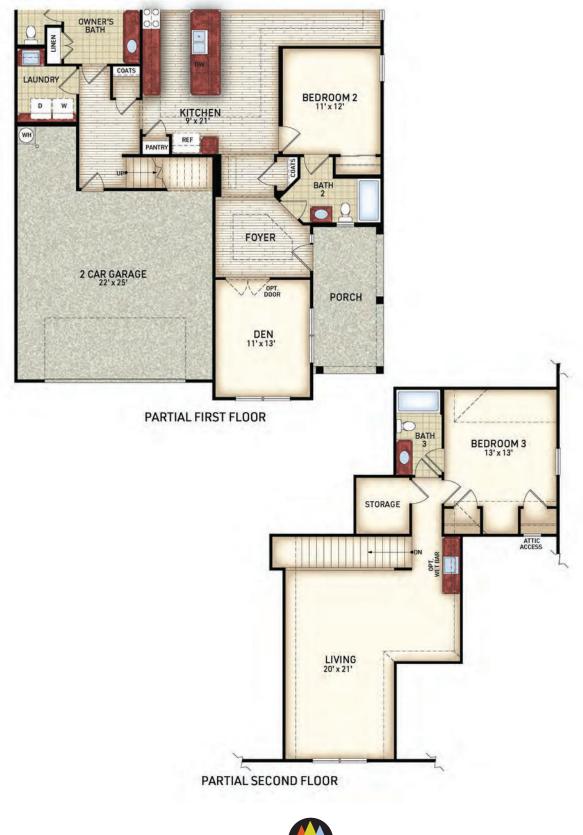

ONS)





# THE **PROMENADE III** OPTIONS



Newstyle Communities reserves the right to change, modify, or revise architectural details and designs without notice. This brochure is for illustration purposes only, are not drawn to scale, and may include optional features. Room dimensions are approximate.



## THE PALAZZO 1,519 - 1,782 SQUARE FEET (DEPENDING ON STRUCTURAL OPTIONS)





# THE PALAZZO OPTIONS



OPTIONAL SITTING ROOM

Newstyle Communities reserves the right to change, modify, or revise architectural details and designs without notice. This brochure is for illustration purposes only, are not drawn to scale, and may include optional features. Room dimensions are approximate.



## THE VERONA 2,114 - 3,245 SQUARE FEET (DEPENDING ON STRUCTURAL OPTIONS)





# THE VERONA OPTIONS





# THE VERONA OPTIONS



Newstyle Communities reserves the right to change, modify, or revise architectural details and designs without notice. This brochure is for illustration purposes only, are not drawn to scale, and may include optional features. Room dimensions are approximate.



## THE **OXFORD** 1,853 - 2,410 SQUARE FEET (DEPENDING ON STRUCTURAL OPTIONS)





# THE OXFORD OPTIONS



SECOND FLOOR BASE - 1 BEDROOM/1 BATH



OPT. SECOND FLOOR - 2 BEDROOM/1 BATH



OPT. SECOND FLOOR - 2 BEDROOM/ GAME ROOM/1 BATH

NewStyle Communities reserves the right to change, modify, or revise architectural details and designs without notice. This brochure is for illustration purposes only, are not drawn to scale, and may include optional features. Room dimensions are approximate.



# THE **OX