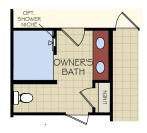

# THE **OXFORD** OPTIONS

**OPT. SCREENED PORCH** 

**OPT. FIREPLACE** 

**OPT. DELUXE KITCHEN** 

**OPT. UNIVERSAL SHOWER** 

**OPT. L-SHAPED SHOWER** 

NewStyle Communities reserves the right to change, modify, or revise architectural details and designs without notice. This brochure is for illustration purposes only, are not drawn to scale, and may include optional features. Room dimensions are approximate.

# THE WINDSOR OPTIONS

**OPT. SCREENED PORCH** 

**OPT. L-SHAPED SHOWER** 

OPT. WET BAR AT GAME ROOM

**OPT. UNIVERSAL SHOWER** 

**OPT. DELUXE KITCHEN** 

OPT. BATH 2 SHOWER PAN

NewStyle Communities reserves the right to change, modify, or revise architectural details and designs without notice. This brochure is for illustration purposes only, are not drawn to scale, and may include optional features. Room dimensions are approximate.