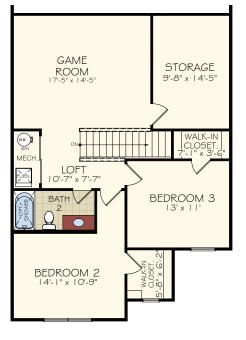

# THE OXFORD OPTIONS

SECOND FLOOR BASE - 1 BEDROOM/1 BATH

OPT. SECOND FLOOR - 2 BEDROOM/1 BATH

OPT. SECOND FLOOR - 2 BEDROOM/ GAME ROOM/1 BATH

NewStyle Communities reserves the right to change, modify, or revise architectural details and designs without notice. This brochure is for illustration purposes only, are not drawn to scale, and may include optional features. Room dimensions are approximate.

OPT. SECOND FLOOR - 2 BEDROOM/ GAME ROOM/1 BATH