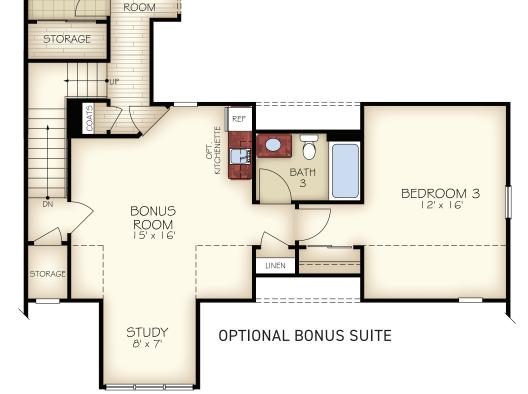

### Structural Selections

- Additional square footage including 2nd story Bonus Suites with Living Room, Bedroom, Full Bath and optional Kitchenette
- Screened Porch option
- Covered Porch option
- 4-Seasons Room option