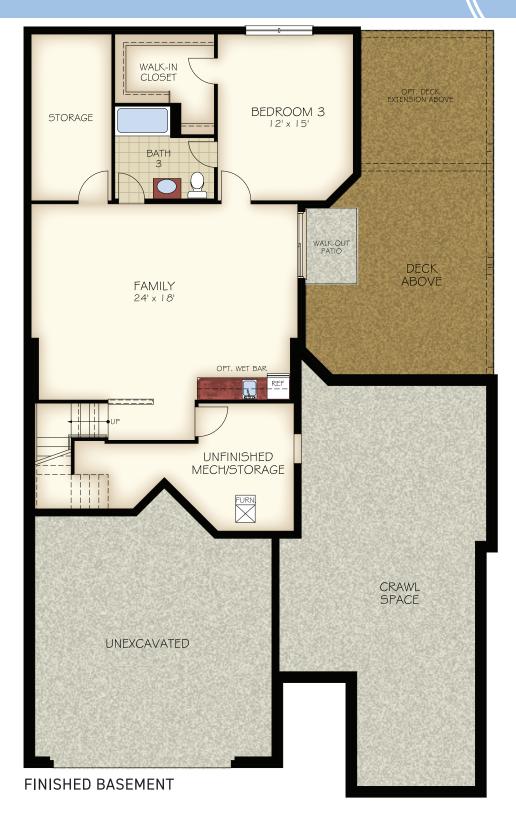

### Structural Selections

- Additional square footage including 2nd story Bonus Suites with Living Room, Bedroom, Full Bath and optional Kitchenette
- Screened Porch option
- Covered Porch option
- 4-Seasons Room option