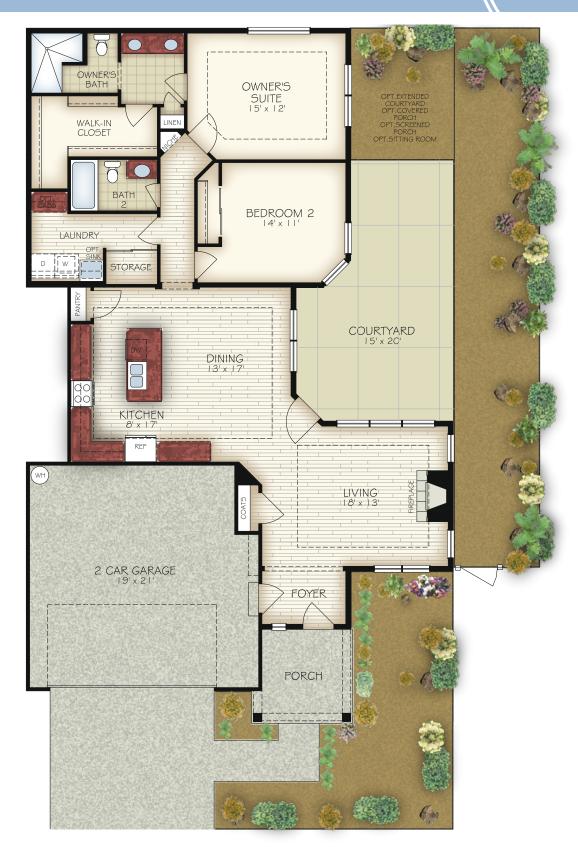

### THE PORTICO **1,776 - 2,585 SQUARE FEET** (DEPENDING ON STRUCTURAL OPTIONS)

# THE **PORTICO** OPTIONS