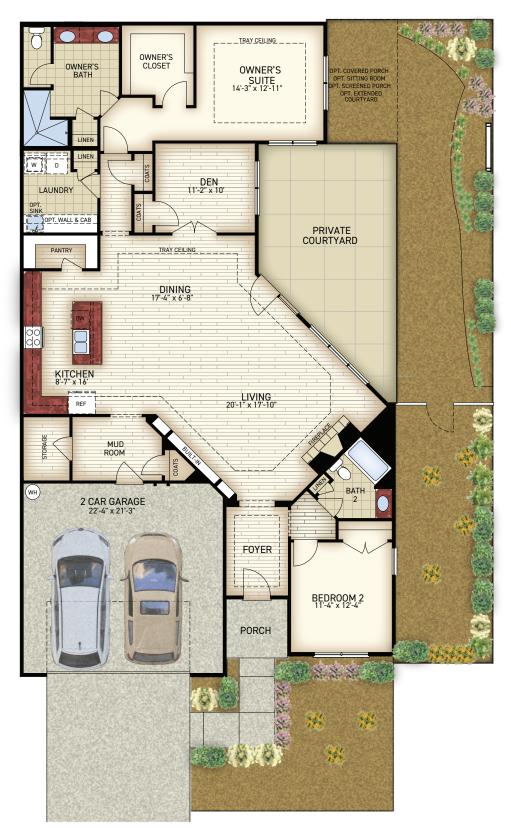

### THE PALAZZO 1,519 - 1,782 SQUARE FEET (DEPENDING ON STRUCTURAL OPTIONS)

# THE PALAZZO OPTIONS

OPTIONAL SITTING ROOM