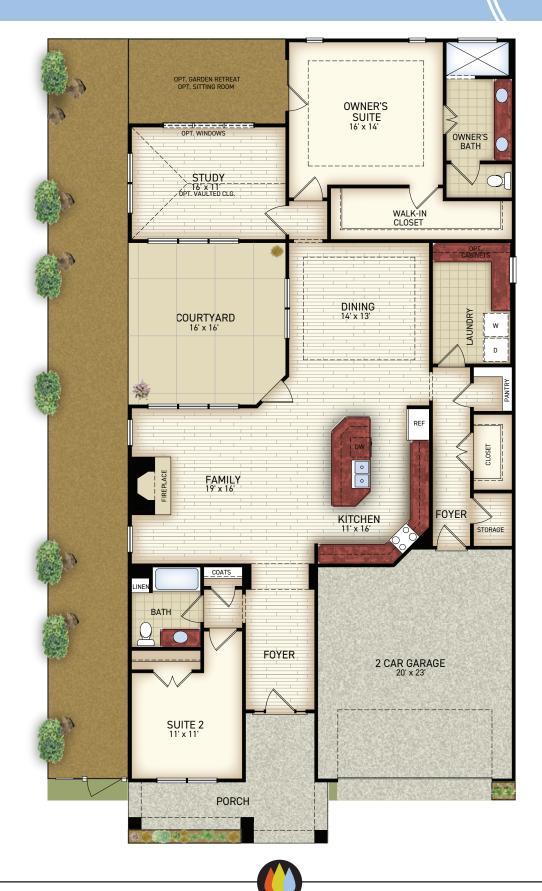

# THE PROMENADE III

2,053 - 2,931 SQUARE FEET (DEPENDING ON STRUCTURAL OPTIONS)

# THE **PROMENADE III** OPTIONS