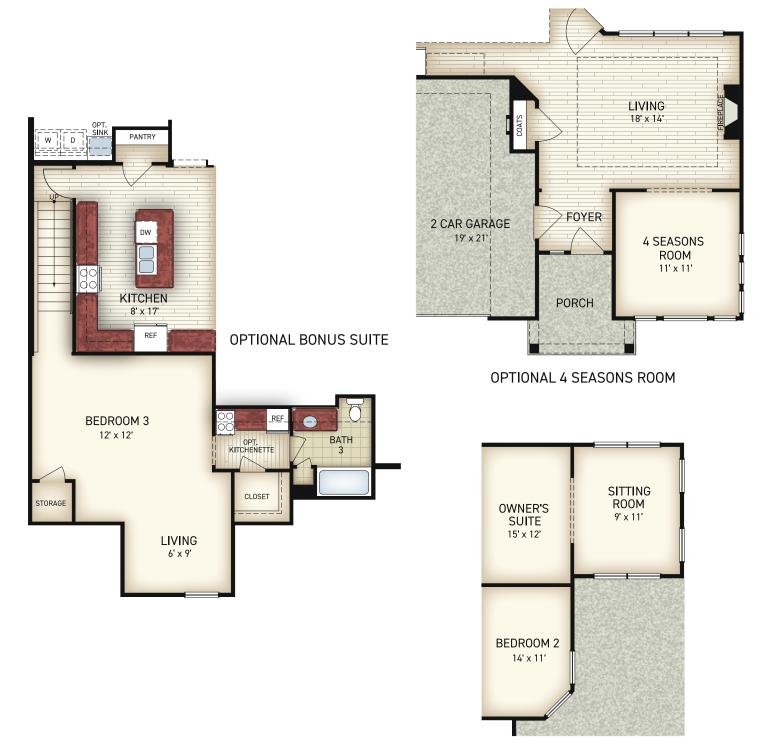

### Structural Selections

- Additional square footage including 2nd story Bonus Suites with Living Room, Bedroom, Full Bath and optional Kitchenette
- Screened Porch option
- Covered Porch option
- 4-Seasons Room option

# THE **PORTICO** OPTIONS

# THE **PIAZZA** OPTIONS