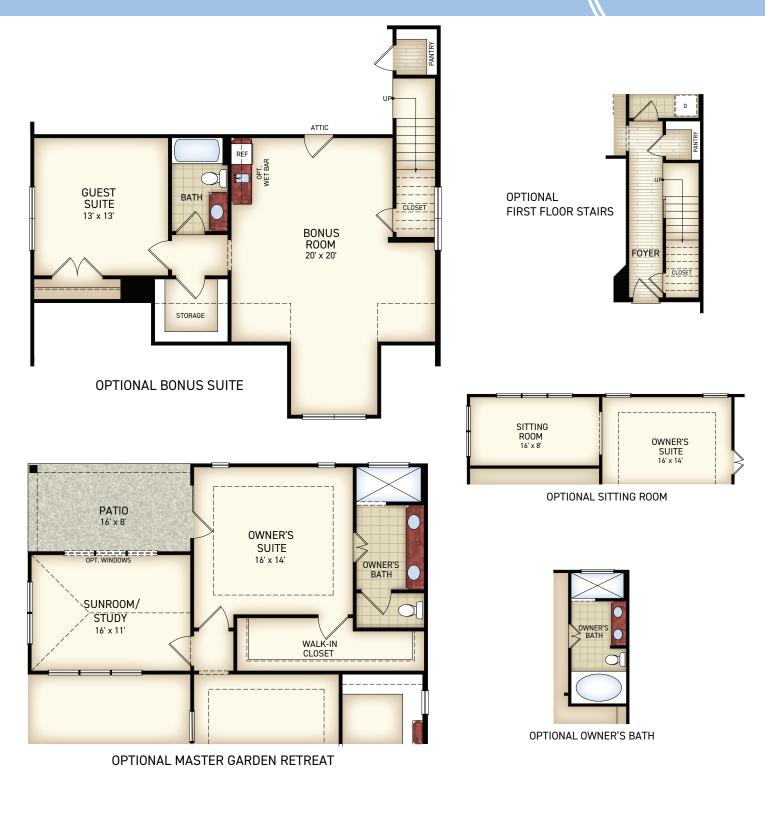

the property. The loan balance and accrued interest will become due when the borrower permanently leaves the home or no longer lives in the home as the principal residence. These materials are not from, and were not approved by, HUD or FHA.

### THE PORTICO **1,776 - 2,585 SQUARE FEET** (DEPENDING ON STRUCTURAL OPTIONS)





# THE **PORTICO** OPTIONS



### OPTIONAL POWDER ROOM



### OPTIONAL SITTING ROOM



### OPTIONAL EXTENDED LAUNDRY

Newstyle Communities reserves the right to change, modify, or revise architectural details and designs without notice. This brochure is for illustration purposes only, are not drawn to scale, and may include optional features. Room dimensions are approximate.





PANTRY

MUD

10

W

LAUNDRY

# THE **PORTICO** OPTIONS









# THE **PIAZZA** OPTIONS





# THE PROMENADE III

2,053 - 2,931 SQUARE FEET (DEPENDING ON STRUCTURAL OPTIONS)





# THE **PROMENADE III** OPTIONS





### THE PALAZZO 1,519 - 1,782 SQUARE FEET (DEPENDING ON STRUCTURAL OPTIONS)





# THE PALAZZO OPTIONS



OPTIONAL SITTING ROOM



# THE PALAZZO OPTIONS