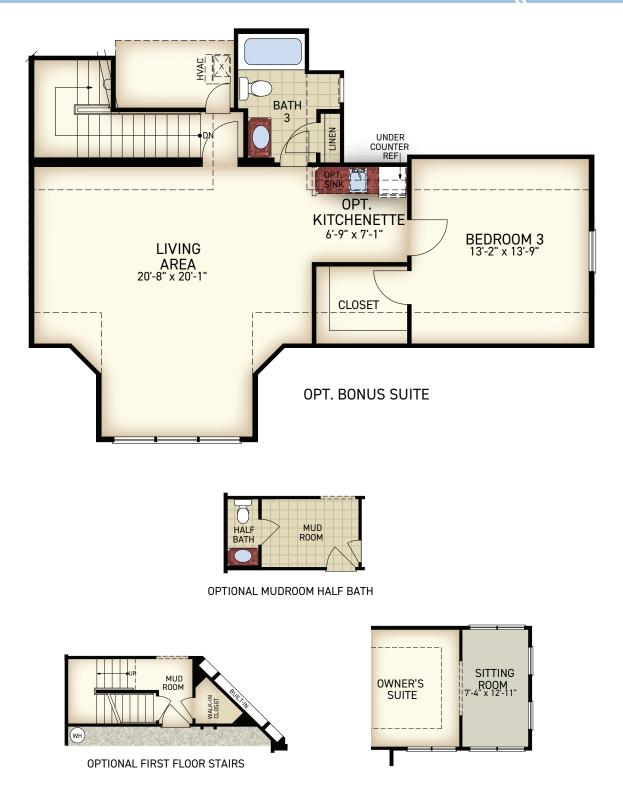

nger lives in the home as the principal residence. These materials are not from, and were not approved by, HUD or FHA.

### THE PORTICO **1,776 - 2,585 SQUARE FEET** (DEPENDING ON STRUCTURAL OPTIONS)





# THE **PORTICO** OPTIONS



### OPTIONAL POWDER ROOM



### OPTIONAL SITTING ROOM



### OPTIONAL EXTENDED LAUNDRY

Newstyle Communities reserves the right to change, modify, or revise architectural details and designs without notice. This brochure is for illustration purposes only, are not drawn to scale, and may include optional features. Room dimensions are approximate.





PANTRY

MUD

10

W

LAUNDRY

# THE **PORTICO** OPTIONS









# THE **PIAZZA** OPTIONS





# THE PROMENADE III

2,053 - 2,931 SQUARE FEET (DEPENDING ON STRUCTURAL OPTIONS)





# THE **PROMENADE III** OPTIONS





### THE PALAZZO 1,519 - 1,782 SQUARE FEET (DEPENDING ON STRUCTURAL OPTIONS)





# THE PALAZZO OPTIONS



OPTIONAL SITTING ROOM



# THE PALAZZO OPTIONS