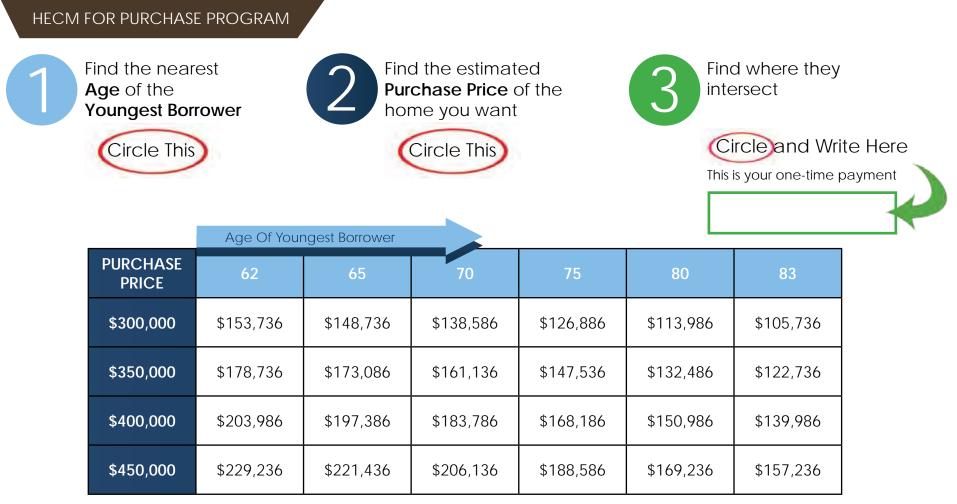

### How MUCH HOUSE Can I Buy?

Discover how you can get the house you really want without tying up all your cash

\*Based on youngest borrower age 70. Price subject to change. HECM 4.75% FIXED Rate program (3/1/2015) APR Range 6.16%-6.68%. Variable rate options also available. Borrower will still be responsible for property taxes, insurance, any homeowners' fees and maintenance of the property. The loan balance and accrued interest will become due when the borrower permanently leaves the home or no longer lives in the home as the principal residence. These materials are not from, and were not approved by, HUD or FHA.