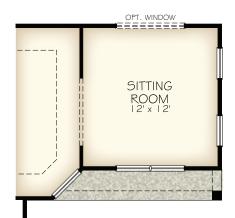

LL BRICK | COURTYARD HOMES



### How MUCH HOUSE Can I Buy?

Discover how you can get the house you really want without tying up all your cash





\*Based on youngest borrower age 70. Price subject to change. HECM 4.75% FIXED Rate program (3/1/2015) APR Range 6.16%-6.68%. Variable rate options also available. Borrower will still be responsible for property taxes, insurance, any homeowners' fees and maintenance of the property. The loan balance and accrued interest will become due when the borrower permanently leaves the home or no longer lives in the home as the principal residence. These materials are not from, and were not approved by, HUD or FHA.

### THE PORTICO **1,776 - 2,585 SQUARE FEET** (DEPENDING ON STRUCTURAL OPTIONS)





# THE **PORTICO** OPTIONS



### OPTIONAL POWDER ROOM



### OPTIONAL SITTING ROOM



### OPTIONAL EXTENDED LAUNDRY

Newstyle Communities reserves the right to change, modify, or revise architectural details and designs without notice. This brochure is for illustration purposes only, are not drawn to scale, and may include optional features. Room dimensions are approximate.





PANTRY

MUD

10

W

LAUNDRY

# THE **PORTICO** OPTIONS









# THE **PIAZZA** OPTIONS





# THE PROMENADE III

2,053 - 2,931 SQUARE FEET (DEPENDING ON STRUCTURAL OPTIONS)





# THE **PROMENADE III** OPTIONS





### THE PALAZZO 1,519 - 1,782 SQUARE FEET (DEPENDING ON STRUCTURAL OPTIONS)





# THE PALAZZO OPTIONS



OPTIONAL SITTING ROOM



# THE PALAZZO OPTIONS