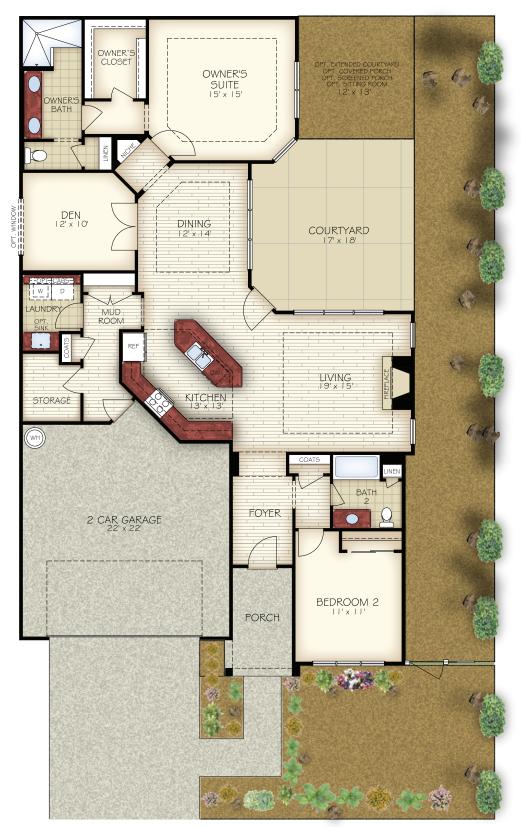

ighborhood Designed with You in Mind.

MAINTENANCE-FREE | ALL BRICK | COURTYARD HOMES



### How MUCH HOUSE Can I Buy?

Discover how you can get the house you really want without tying up all your cash





\*Based on youngest borrower age 70. Price subject to change. HECM 4.75% FIXED Rate program (3/1/2015) APR Range 6.16%-6.68%. Variable rate options also available. Borrower will still be responsible for property taxes, insurance, any homeowners' fees and maintenance of the property. The loan balance and accrued interest will become due when the borrower permanently leaves the home or no longer lives in the home as the principal residence. These materials are not from, and were not approved by, HUD or FHA.

### THE PORTICO **1,776 - 2,585 SQUARE FEET** (DEPENDING ON STRUCTURAL OPTIONS)





# THE **PORTICO** OPTIONS



### OPTIONAL POWDER ROOM



### OPTIONAL SITTING ROOM



### OPTIONAL EXTENDED LAUNDRY

Newstyle Communities reserves the right to change, modify, or revise architectural details and designs without notice. This brochure is for illustration purposes only, are not drawn to scale, and may include optional features. Room dimensions are approximate.





PANTRY

MUD

10

W

LAUNDRY

# THE **PORTICO** OPTIONS









# THE **PIAZZA** OPTIONS





# THE PROMENADE III

2,053 - 2,931 SQUARE FEET (DEPENDING ON STRUCTURAL OPTIONS)





# THE **PROMENADE III** OPTIONS





### THE PALAZZO 1,519 - 1,782 SQUARE FEET (DEPENDING ON STRUCTURAL OPTIONS)





# THE PALAZZO OPTIONS



OPTIONAL SITTING ROOM



# THE PALAZZO OPTIONS