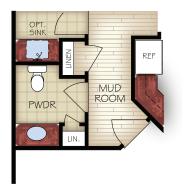

### OPTIONAL POWDER ROOM

### OPTIONAL EXTENDED LAUNDRY

Newstyle Communities reserves the right to change, modify, or revise architectural details and designs without notice. This brochure is for illustration purposes only, are not drawn to scale, and may include optional features. Room dimensions are approximate.

PANTRY

MUD

10

W

LAUNDRY